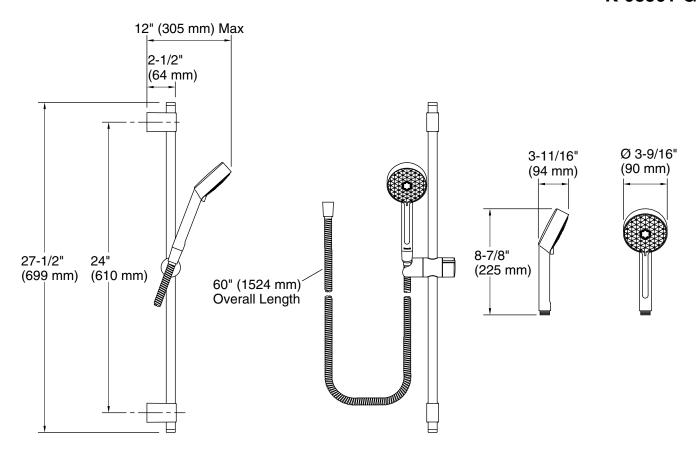

## **Technical Information**

All product dimensions are nominal.

## Handshower:

Rated maximum flow: 1.75 gal/min (6.6 l/min)

### **Included Components**

Additional Components: 60-inch ribbon hose