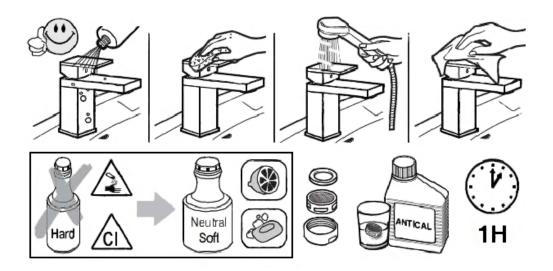

# Cleaning

We recommanded cleaning the finish surfaces with water and soap, using a soft cloth. Do not use detergents that cointain hydrochloric acid or abrasive substances.