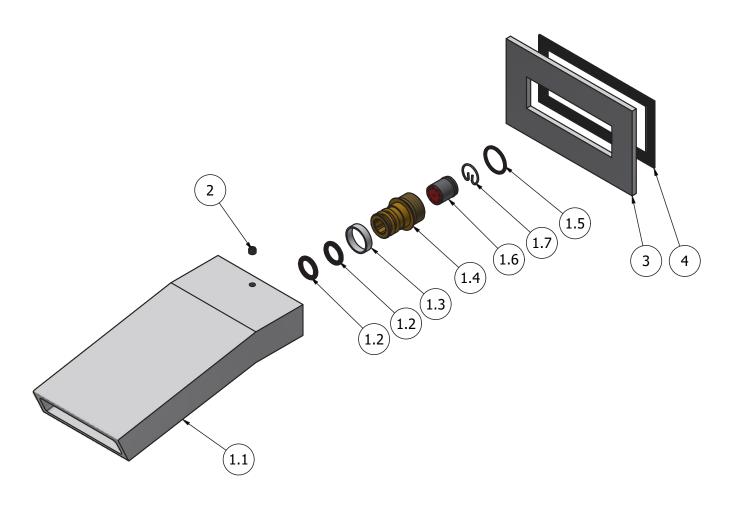

Production

Main body is a single casted pieces

Material

**BRASS** 

According to CuZn35Pb2Al-B (CB752S)

Max Lead content: 1.36%

| ELENCO PARTI |            |                                   |     |
|--------------|------------|-----------------------------------|-----|
| ELEMENTO     | CODICE     | DESCRIZIONE                       | QTÀ |
| 1            | CP1805CC-1 | Pre-assembled recessed spout      | 1   |
| 1.1          | CC0001805  | Mouth exit                        | 1   |
| 1.2          | AQ0001360  | OR 11.91x2.62 NBR 70 SH           | 2   |
| 1.3          | AQ0010435  | Nylon ring                        | 1   |
| 1.4          | AS0010397  | Built-in basin spout insert       | 1   |
| 1.5          | AQ0004630  | OR 17.16x1.78 NBR 70 SH           | 1   |
| 1.6          | AQ0010320  | Flow reduction valve 12 lt Ø14    | 1   |
| 1.7          | AQ0009678  | Snap ring AISI 302                | 1   |
| 2            | AQ0001100  | Stainless steel grub M5x5 p.p.    | 1   |
| 3            | AC0011191  | Plate 70x120x4                    | 1   |
| 4            | AQ0013481  | Double-sided adhesive seal 100x50 | 1   |