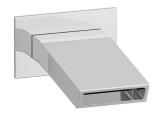

# Built in wall mounted waterfall spout

**Box Dimensions** Weight 455x107x41 mm 1.5 kg Finishes CC CF  $\bigcirc$  BB SS CS •00 BRUSHED BLACK CHROME BLACK CHROME ANTIQUE BRONZE BRUSHED NICKEL CHROME GOLD IS BO NP 08 ) | I ORR BRUSHED PALE GOLD BRUSHED GOLD ANTIQUE COPPER OPL RS OON ●SR BRUSHED ROSE GOLD ROSE GOLD NATURAL BRASS PLATINUM