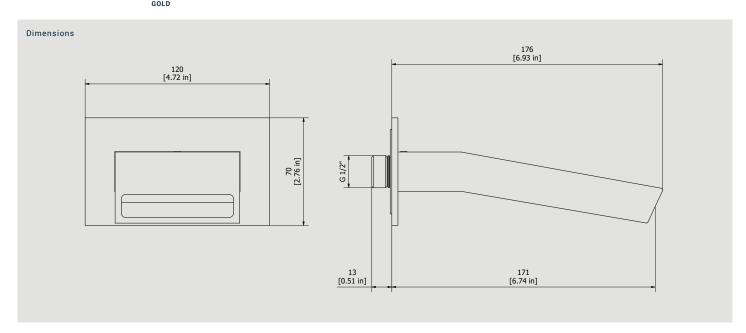

# Built in wall mounted waterfall spout

**Box Dimensions** Weight 455x107x41 mm 1.5 kg Finishes CC CF  $\bigcirc$  BB SS CS •00 BRUSHED BLACK CHROME BLACK CHROME ANTIQUE BRONZE BRUSHED NICKEL CHROME GOLD IS BO NP 08 ) | I ORR BRUSHED PALE GOLD BRUSHED GOLD ANTIQUE COPPER OPL RS OON ●SR BRUSHED ROSE GOLD ROSE GOLD NATURAL BRASS PLATINUM