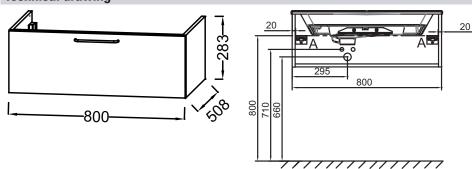

## **Features**

- DIMENSIONS: 80 x 50.80 x 28.30 cm
- MATERIAL: Lacquer or melamine
- NORMS AND REGULATION: NF
- VERSION: Black handle
- INSIDE FINISH: Grey
- ADDITIONAL INFORMATION: tap, vanity top/basin and fixings set not included

#### **Technical drawing**

Product Specification: Base unit for vanity top 80 cm, 1 tiroir, black wire handle. EB2515-R9. Collection: ODÉON RIVE GAUCHE. DIMENSIONS: 80 x 50.80 x 28.30 cm. WEIGHT: 18.4 kg. MATERIAL: Lacquer or melamine. INSTALLATION TYPE: Wall-hung. NORMS AND REGULATION: NF. STORAGE TYPE: Drawer. VERSION: Black handle. HANDLE : Attached wire handle. INSIDE FINISH: Grey. FIXING: Installer selects fixings set according to wall support. ADDITIONAL INFORMATION: tap, vanity top/basin and fixings set not included.