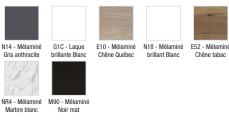

# ODÉON RIVE GAUCHE - Base unit for vanity top 80 cm, 1 tiroir, black wire handle

# EB2515-R9



## Collection: ODÉON RIVE GAUCHE

#### Finish\*:



Jacob Delafor PARIS

#### Main features:

• WEIGHT: 18.4 kg



## **Features**

- DIMENSIONS: 80 x 50.80 x 28.30 cm
- MATERIAL: Lacquer or melamine
- NORMS AND REGULATION: NF
- VERSION: Black handle
- INSIDE FINISH: Grey
- ADDITIONAL INFORMATION: tap, vanity top/basin and fixings set not included

#### **Consumer benefits**

- SOUND COMFORT: Drawers equipped with a damper close system
- PERFECT FINISH:Wide choice of finishes

# **Required products**

• EB2562: Vanity top frosted glass 81 cm

#### **Technical drawing**



Product Specification: Base unit for vanity top 80 cm, 1 tiroir, black wire handle. EB2515-R9. Collection: ODÉON RIVE GAUCHE. DIMENSIONS: 80 x 50.80 x 28.30 cm. WEIGHT: 18.4 kg. MATERIAL: Lacquer or melamine. INSTALLATION TYPE: Wall-hung. NORMS AND REGULATION: NF. STORAG