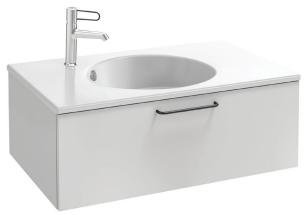

# ODÉON RIVE GAUCHE - Base unit for vanity top 80 cm, 1 tiroir, black wire handle

## **Features**

- DIMENSIONS: 80 x 50.80 x 28.30 cm
- MATERIAL: Lacquer or melamine
- NORMS AND REGULATION: NF
- VERSION: Black handle
- INSIDE FINISH: Grey
- ADDITIONAL INFORMATION: tap, vanity top/basin and fixings set not included

# **Required products**

• EB2562: Vanity top frosted glass 81 cm