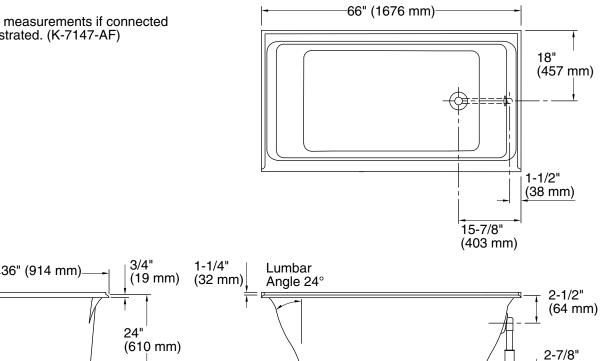

## **Technical Information**

25-1/4"

(641 mm)

| All product dimensions are nominal. |                              |  |  |
|-------------------------------------|------------------------------|--|--|
| Installation:                       | Three-wall alcove            |  |  |
| Drain location:                     | Right                        |  |  |
| Basin area, bottom:                 | 45" x 25" (1143 mm x 635 mm) |  |  |
| Basin area, top:                    | 58" x 29" (1473 mm x 737 mm) |  |  |
| Weight:                             | 440 lbs (199.6 kg)           |  |  |
| Minimum floor load:                 | 81 lbs/ft² (395.5 kg/m²)     |  |  |
| Water depth:                        | 19-1/2" (495 mm)             |  |  |
| Water capacity:                     | 105 gal (397.5 L)            |  |  |
| Minimum flat for door:              | 1-13/16" (46 mm)             |  |  |
|                                     |                              |  |  |

#### Notes

1/2" (13 mm)

Measure your actual product for rough-in details. Install this product according to the installation instructions.

3" (76 mm)

The hot water supply should be 70% of the capacity of the bath or greater. Installations will vary.