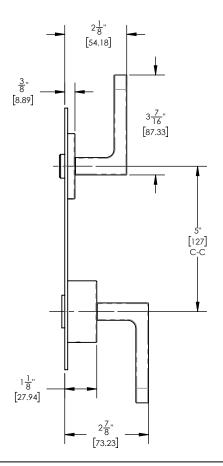

## **TECHNICAL DETAILS**

ADA Compliance: Yes
Access Hole: 3" x 8"
Number of Handles: Two
Handle Spread: 5"
Top Handle Turn Angle: Quarter Turn
Bottom Handle Turn Angle: 115-118°
Installation Type: Wall Mounted
Primary Material: Brass
Valve Material: Ceramic
Flow Rate: 6.5 GPM
Flow Restriction: 1.8 GPM per function
Water Pressure Maximum: 85 PSI
Water Pressure Minimum: 20 PSI