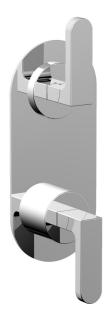

# 1/2" or 3/4" Thermostatic Valve w/ Volume Control or Diverter

4-576

### **PRODUCT FEATURES**

- Style: Contemporary
- Collection: Rond
- Temperature Controlled By Thermostatic
- Lever Handles