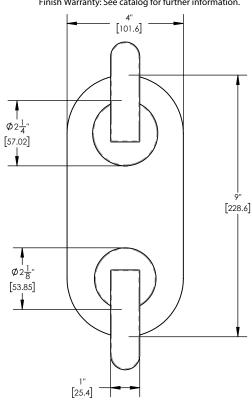

## **TECHNICAL DETAILS**

ADA Compliance: Yes
Access Hole: 3" x 8"
Number of Handles: Two
Handle Spread: 5"
Top Handle Turn Angle: Quarter Turn
Bottom Handle Turn Angle: 115-118°
Installation Type: Wall Mounted
Primary Material: Brass
Valve Material: Ceramic
Flow Rate: 6.5 GPM
Flow Restriction: 1.8 GPM per function
Water Pressure Maximum: 85 PSI
Water Pressure Minimum: 20 PSI

### WARRANTY

Mechanical Warranty: 10 Years from date of purchase. Finish Warranty: See catalog for further information.