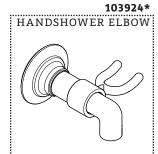

### **SERVICE PARTS INDEX**

| STYLE   | DESCRIPTION      | <u>PG</u> |
|---------|------------------|-----------|
| 103924* | HANDSHOWER ELBOW | 4         |
| 103925* | HANDSHOWER HOSE  | 2         |
| 103923* | SPRAY            | 3         |