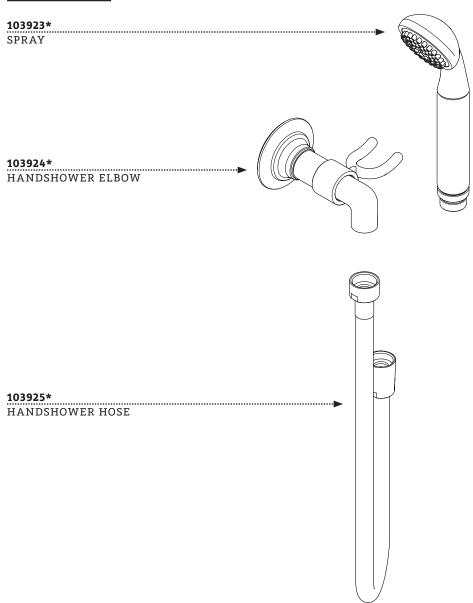

### **MAIN KITS**

### KIT COMPONENTS

WATERWORKS

STYLES: OPHS25

\*FINISH/COLOR MUST BE SPECIFIED WHEN ORDERING ++SUPPLIED AS A PAIR

### **SERVICE PARTS INDEX**

| STYLE   | DESCRIPTION      | <u>PG</u> |
|---------|------------------|-----------|
| 103924* | HANDSHOWER ELBOW | 4         |
| 103925* | HANDSHOWER HOSE  | 2         |
| 103923* | SPRAY            | 3         |