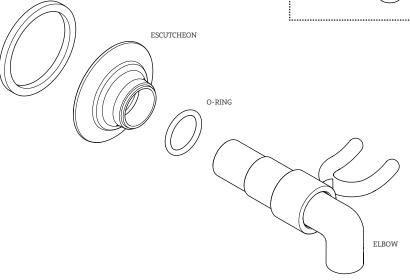

### **MAIN KITS**

### KIT COMPONENTS

WATERWORKS

STYLES: OPHS25

\*FINISH/COLOR MUST BE SPECIFIED WHEN ORDERING ++SUPPLIED AS A PAIR

### KIT COMPONENTS

RUBBER WASHER