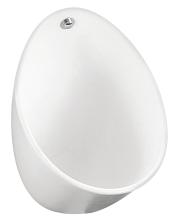

# **COQUILLE - Urinal with water spreader**

# E1519

Collection: COQUILLE

### **Features**

• DIMENSIONS: 31 x 41.50 cm

• MATERIAL: Ceramic

• HEIGHT: Standard

- WEIGHT: 7.6 kg
- INSTALLATION TYPE: Wall-mount
- Exposed supply and drainage