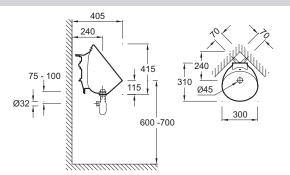

# **Technical drawing**

This document is not contractual

Product Specification: Urinal with water spreader. E1519. Collection: COQUILLE. DIMENSIONS: 31 x 41.50 cm. WEIGHT: 7.6 kg. MATERIAL: Ceramic. INSTALLATION TYPE: Wall-mount. HEIGHT: Standard. Exposed supply and drainage.