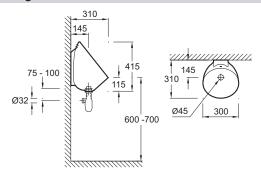

# **Technical drawing**

This document is not contractual

Product Specification: Urinal with water spreader. E1519. Collection: COQUILLE. DIMENSIONS: 31 x 41.50 cm. WEIGHT: 7.6 kg. MATERIAL: Ceramic. INSTALLATION TYPE: Wall-mount. HEIGHT: Standard. Exposed supply and drainage.