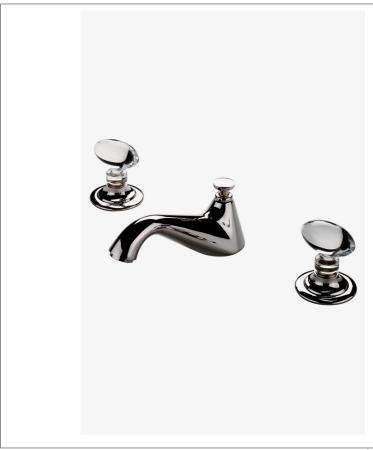

# WATERWORKS

OPLS02 **OPUS** 

Opus Low Profile Three Hole Deck Mounted Lavatory Faucet with Crystal Egg Handles

#### SHOWN IN OPUS LOW PROFILE THREE HOLE DECK MOUNTED LAVATORY FAUCET WITH CRYSTAL EGG HANDLES OPLSO2

# **INSPIRATION**

Opus incorporates a range of sophisticated aesthetic notes, with graceful curves that create a jewel-like refinement.

Number of Holes: Three Hole

Primary Material: Brass Spout Swivel: N

Suggested Application: Bath Valve Material: ceramic

Water Pressure Maximum: 85.0 psi

Water Pressure Minimum: 20.0 psi

Water Pressure Recommended: 45.0 psi