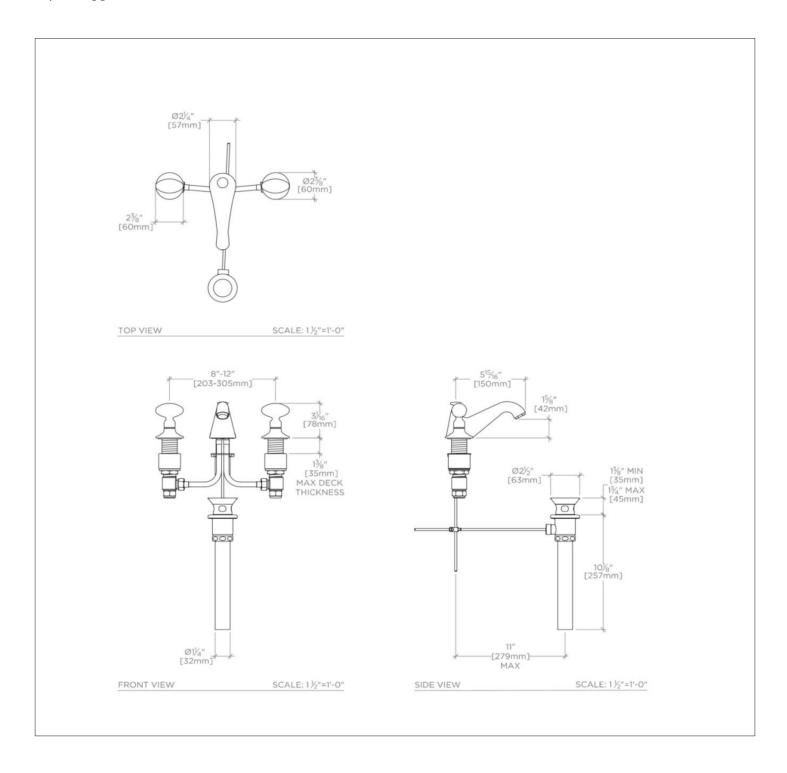

## **TECHNICAL DETAILS**

ADA Compliance: Yes

Adjustable versus Fixed Spray: Fixed Spray

Deck Thickness Maximum: 1 3/8" Deck Thickness Minimum: 1/8" **Drain Assembly Materials: Brass** Drain Depth Maximum: 1 3/4" Drain Hole Diameter: 1 5/8"

Drain Style: Pop-up

Escutcheon Primary Material: Brass Fittings Hole Diameter: 1 3/8"

Flow Restriction Options: 1.0 , 1.2 , 1.5 , 1.75, 2.2

Handle Spread Maximum: 12" Handle Spread Minimum: 8" Handle Turn Angle: Quarter Turn

Depth / Width: 7'

Drain Depth Minimum: 1 3/8"

Height: 3 1/2"

Inlet Connection Size: 1/2"

Inlet Connection Type: Male with Supply Nut Inlet Supply Spread Maximum: 12"

Inlet Supply Spread Minimum: 8"

Length: 12"

Number of Holes: Three Hole

Primary Material: Brass Spout Swivel: N

Suggested Application: Bath Valve Material: ceramic

Water Pressure Maximum: 85.0 psi

Water Pressure Minimum: 20.0 psi

Water Pressure Recommended: 45.0 psi