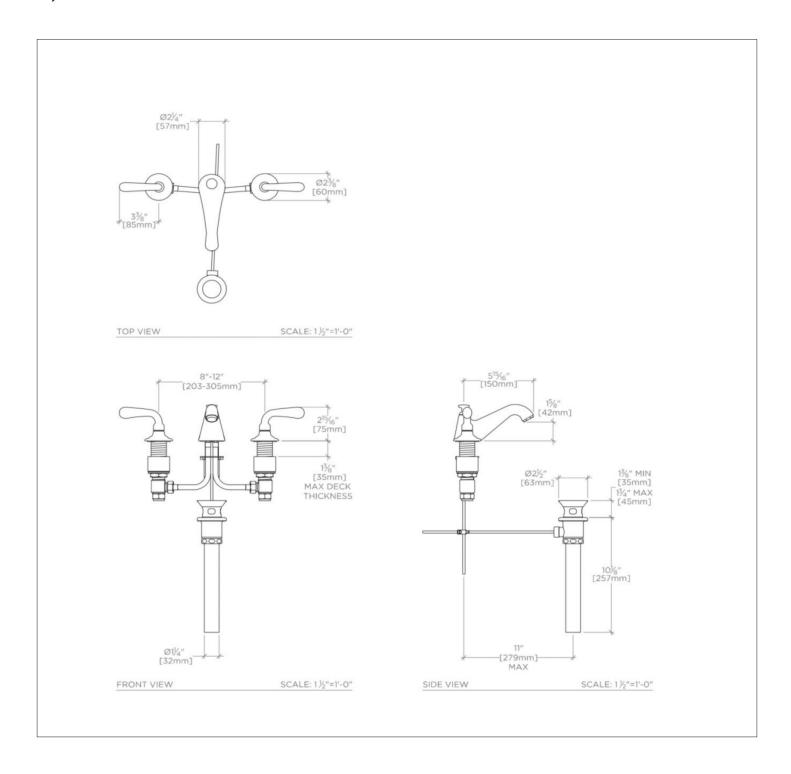

## **TECHNICAL DETAILS**

ADA Compliance: Yes

Adjustable versus Fixed Spray: Fixed Spray

Deck Thickness Maximum: 1 3/8" Deck Thickness Minimum: 1/8" Drain Assembly Materials: Brass Drain Depth Maximum: 1 3/4" Drain Hole Diameter: 1 5/8"

Drain Style: Pop-up

Escutcheon Primary Material: Brass Fittings Hole Diameter: 1 1/2" Handle Spread Maximum: 12" Handle Spread Minimum: 8" Handle Turn Angle: Quarter Turn Depth / Width: 7"

Drain Depth Minimum: 1 3/8"

Height: 3 1/2"

Inlet Connection Size: 1/2"

Inlet Connection Type: Male with Supply Nut

Inlet Supply Spread Maximum: 12" Inlet Supply Spread Minimum: 8"

Length: 12"

Number of Holes: Three Hole

Primary Material: Brass

Restricted Maximum Flow Rate: 1.2 gpm

Spout Swivel: N

Suggested Application: Bath

Valve Material: ceramic

Water Pressure Maximum: 85.0 psi Water Pressure Minimum: 20.0 psi

Water Pressure Recommended: 45.0 psi