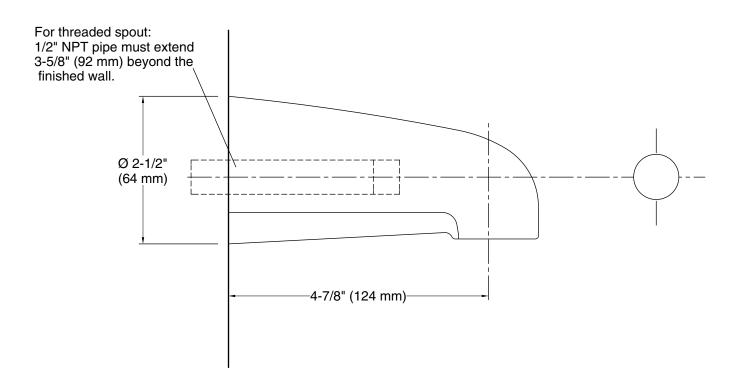

# **Technical Information**

All product dimensions are nominal.

#### Installation

- Wall-mount.
- NPT connection.