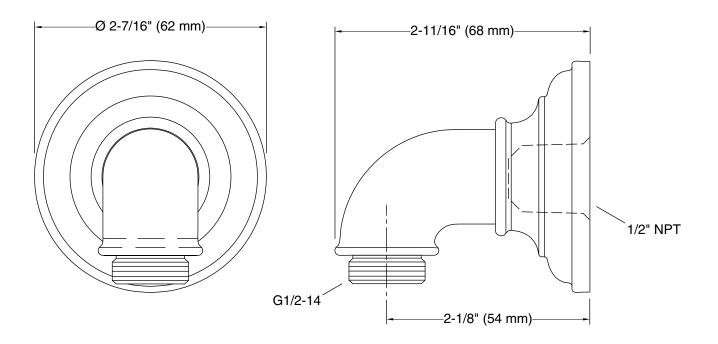

## Artifacts® Wall-mount Supply Elbow K-72796

**Technical Information** All product dimensions are nominal.