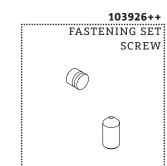

### **SERVICE PARTS INDEX**

| STYLE    | DESCRIPTION         | <u>PG</u> |
|----------|---------------------|-----------|
| 103926++ | FASTENING SET SCREW | 3         |
| 130063   | FASTENING SET SCREW | 3         |
| 103927   | MOUNTING HARDWARE   | 4         |