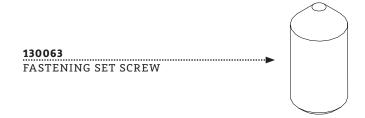

### **SERVICE PARTS INDEX**

| STYLE    | DESCRIPTION         | <u>PG</u> |
|----------|---------------------|-----------|
| 103926++ | FASTENING SET SCREW | 3         |
| 130063   | FASTENING SET SCREW | 3         |
| 103927   | MOUNTING HARDWARE   | 4         |