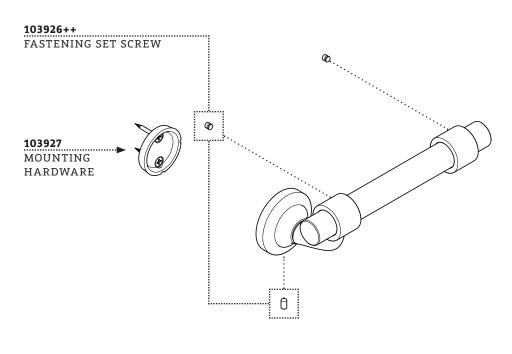

## KIT COMPONENTS

\*FINISH/COLOR MUST BE SPECIFIED WHEN ORDERING ++SUPPLIED AS A PAIR

### **SERVICE PARTS INDEX**

| STYLE    | DESCRIPTION         | <u>PG</u> |
|----------|---------------------|-----------|
| 103926++ | FASTENING SET SCREW | 3         |
| 130063   | FASTENING SET SCREW | 3         |
| 103927   | MOUNTING HARDWARE   | 4         |