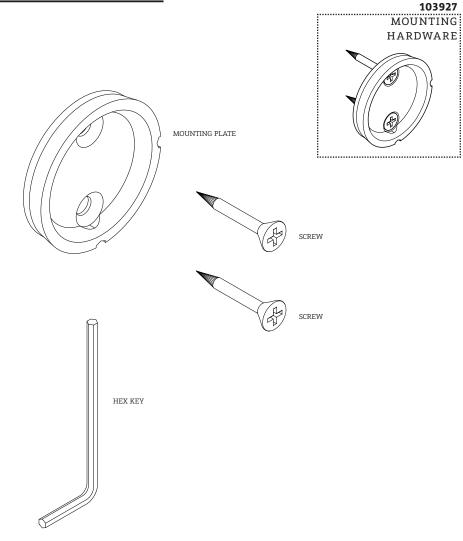

### **SERVICE PARTS INDEX**

| STYLE    | DESCRIPTION         | <u>PG</u> |
|----------|---------------------|-----------|
| 103926++ | FASTENING SET SCREW | 3         |
| 130063   | FASTENING SET SCREW | 3         |
| 103927   | MOUNTING HARDWARE   | 4         |