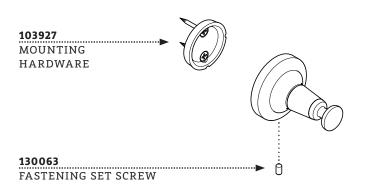

## KIT COMPONENTS

\*FINISH/COLOR MUST BE SPECIFIED WHEN ORDERING ++SUPPLIED AS A PAIR

### **SERVICE PARTS INDEX**

| STYLE    | DESCRIPTION         | <u>PG</u> |
|----------|---------------------|-----------|
| 103926++ | FASTENING SET SCREW | 3         |
| 130063   | FASTENING SET SCREW | 3         |
| 103927   | MOUNTING HARDWARE   | 4         |