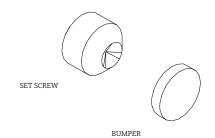

### **SERVICE PARTS INDEX**

| STYLE    | DESCRIPTION         | <u>PG</u> |
|----------|---------------------|-----------|
| 103926++ | FASTENING SET SCREW | 3         |
| 130063   | FASTENING SET SCREW | 3         |
| 103927   | MOUNTING HARDWARE   | 4         |