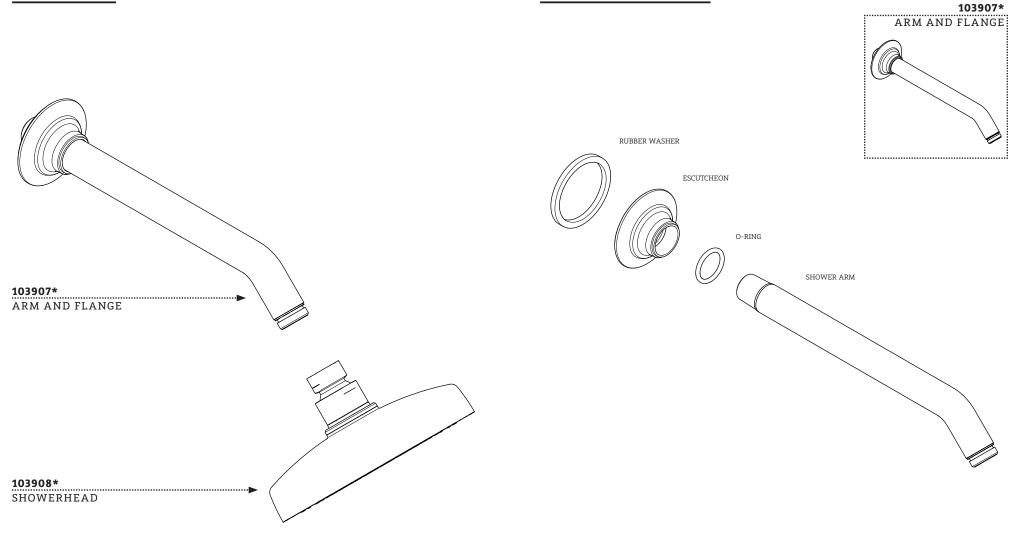

### **KIT COMPONENTS**

**STYLES: OPSH71** 

\*FINISH/COLOR MUST BE SPECIFIED WHEN ORDERING ++SUPPLIED AS A PAIR

## **KIT COMPONENTS**

## SERVICE PARTS INDEX

| STYLE   | DESCRIPTION         | PG |
|---------|---------------------|----|
| 103907* | ARM AND FLANGE      | 3  |
| 105930  | FLOW RESTRICTOR KIT | 4  |
| 103908* | SHOWERHEAD          | 4  |