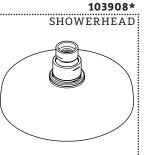

## SERVICE PARTS INDEX

| STYLE   | DESCRIPTION         | PG |
|---------|---------------------|----|
| 103907* | ARM AND FLANGE      | 3  |
| 105930  | FLOW RESTRICTOR KIT | 4  |
| 103908* | SHOWERHEAD          | 4  |