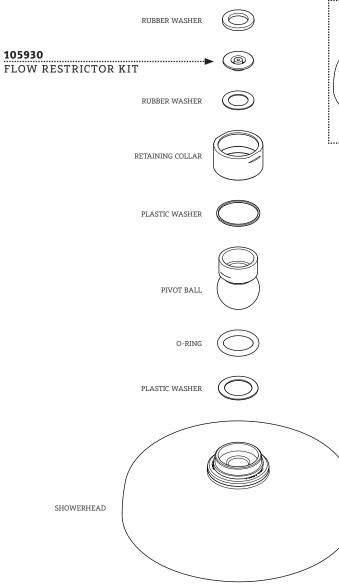

## SERVICE PARTS INDEX

| STYLE   | DESCRIPTION         | PG |
|---------|---------------------|----|
| 103907* | ARM AND FLANGE      | 3  |
| 105930  | FLOW RESTRICTOR KIT | 4  |
| 103908* | SHOWERHEAD          | 4  |