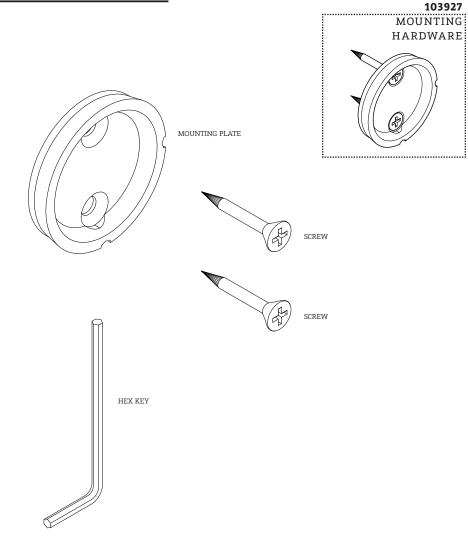

### KIT COMPONENTS

STYLES: OPTB01

\*FINISH/COLOR MUST BE SPECIFIED WHEN ORDERING ++SUPPLIED AS A PAIR

### **SERVICE PARTS INDEX**

| STYLE  | DESCRIPTION         | <u>PG</u> |
|--------|---------------------|-----------|
| 130063 | FASTENING SET SCREW | 2         |
| 103927 | MOUNTING HARDWARE   | 3         |