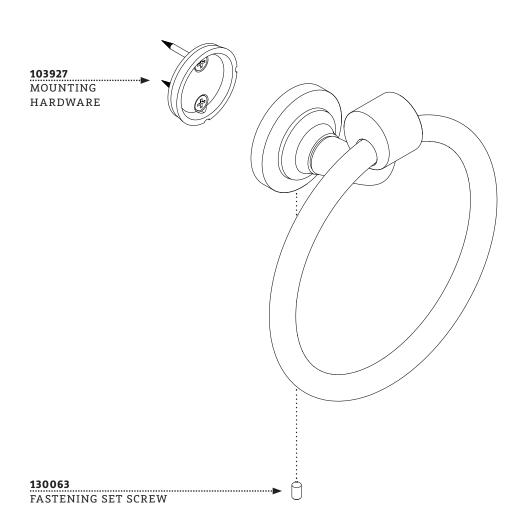

### **MAIN KITS**

### KIT COMPONENTS

STYLES: OPTB01

\*FINISH/COLOR MUST BE SPECIFIED WHEN ORDERING ++SUPPLIED AS A PAIR

### **SERVICE PARTS INDEX**

| STYLE  | DESCRIPTION         | <u>PG</u> |
|--------|---------------------|-----------|
| 130063 | FASTENING SET SCREW | 2         |
| 103927 | MOUNTING HARDWARE   | 3         |