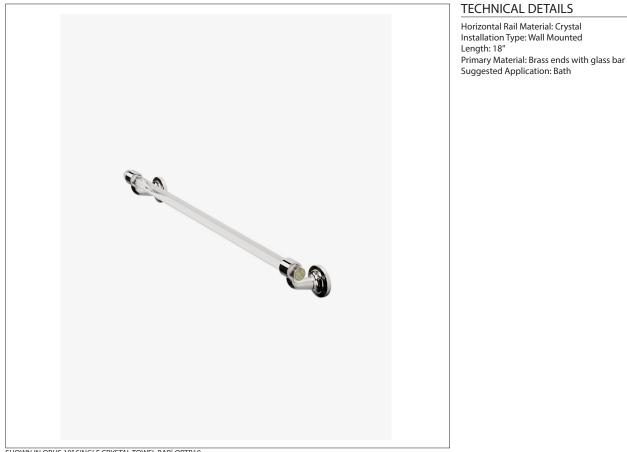

### Opus 18" Single Crystal Towel Bar

SHOWN IN OPUS 18" SINGLE CRYSTAL TOWEL BAR| OPTB18

#### **PRODUCT FEATURES**

18" or 24" **Brass End Pieces** 13 lb