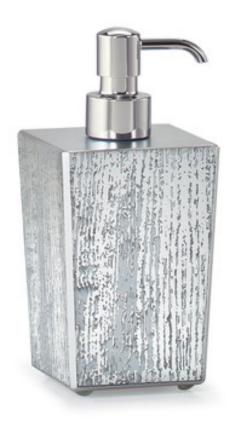

## BOIS PUMP DISPENSER

A silver-leafed faux-bois pattern shimmers through mirrored panels. The design is captured behind each panel in the art form known as verre eglomise. The panels are mounted on wood. Designed by Alexa Hampton and handcrafted in Peru.

| MATERIAL            | COLOR          | COUNTRY OF ORIGIN     |         |
|---------------------|----------------|-----------------------|---------|
| Wood/Mirror         | Silver         | Peru                  |         |
|                     |                |                       |         |
| ITEM                | NUMBER         | L X W X H (in)        | WT (lb) |
| Bois Pump Dispenser |                |                       |         |
| Polished Chrome     | AH-BOIS-SLV-01 | 3.25" x 3.25" x 6.75" | 0.5 LB  |
| Polished Nickel     | AH-BOIS-SLV-07 | 3.25" x 3.25" x 6.75" | 0.5 LB  |
| Satin Chrome        | AH-BOIS-SLV-08 | 3.25" x 3.25" x 6.75" | 0.5 LB  |
| Satin Nickel        | AH-BOIS-SLV-10 | 3.25" x 3.25" x 6.75" | 0.5 LB  |
| Brushed Nickel      | AH-BOIS-SLV-13 | 3.25" x 3.25" x 6.75" | 0.5 LB  |