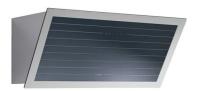

## Hood Stripe 2450 090

Hoods

Code: 2450 090

Code: 2450 090 corpo cappa black mirror Code: 2454 000 kit camino telescopico

## **DETAILS**

| Coloring         | Black Mirror                                               |
|------------------|------------------------------------------------------------|
| Material         | Stainless steel                                            |
| Texture          | Satin Finish - tempered glass                              |
| Chimney height   | Aspiring mode: 320-500 mm / filtering mode: 370-560 mm     |
| Energy class     | A                                                          |
| Product details  | Telescopic chimney opz                                     |
| Grease filters   | 5 grease filters in stainless steel                        |
| Operation        | Suction hood (filtering mode with optional carbon filters) |
| Air exhaust hole | ø 120/150 mm                                               |
|                  |                                                            |