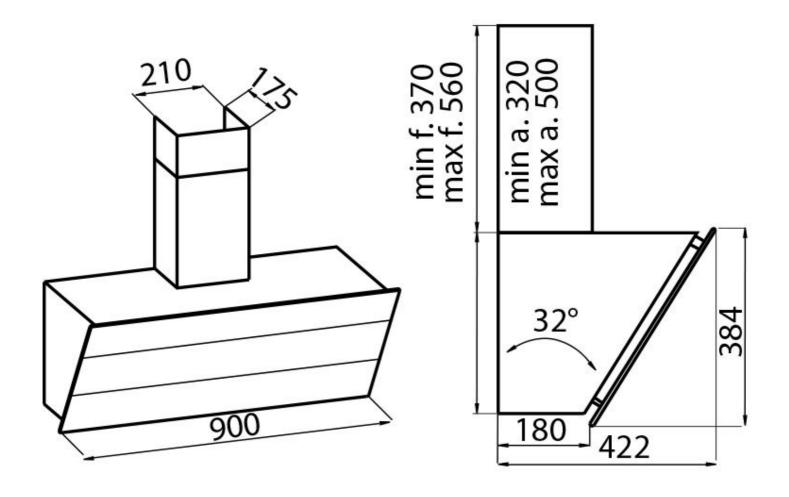

## **DETAILS**

| Coloring         | Black Mirror                                               |
|------------------|------------------------------------------------------------|
| Material         | Stainless steel                                            |
| Texture          | Satin Finish - tempered glass                              |
| Chimney height   | Aspiring mode: 320-500 mm / filtering mode: 370-560 mm     |
| Energy class     | A                                                          |
| Product details  | Telescopic chimney opz                                     |
| Grease filters   | 5 grease filters in stainless steel                        |
| Operation        | Suction hood (filtering mode with optional carbon filters) |
| Air exhaust hole | ø 120/150 mm                                               |
|                  |                                                            |

## **TECHNICAL DATA**