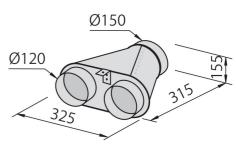

## **OPTIONAL ACCESSORIES**

2454 000\_telescopic chimney kit

Carbon filters kit 9700 524

Collector for 2 pipes 2523 000

Collector for 3 pipes 2524 000

Collector for 4 pipes 2525 000

Flexible silencing canalization 9700 602