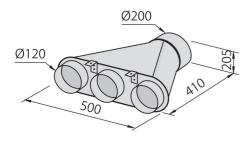

## **OPTIONAL ACCESSORIES**

2454 000\_telescopic chimney kit

Carbon filters kit 9700 524

Collector for 2 pipes 2523 000

Collector for 3 pipes 2524 000

Collector for 4 pipes 2525 000

Flexible silencing canalization 9700 602