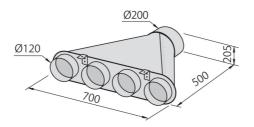

## **OPTIONAL ACCESSORIES**

2454 000\_telescopic chimney kit

Carbon filters kit 9700 524

Collector for 2 pipes 2523 000

Collector for 3 pipes 2524 000

Collector for 4 pipes 2525 000

Flexible silencing canalization 9700 602