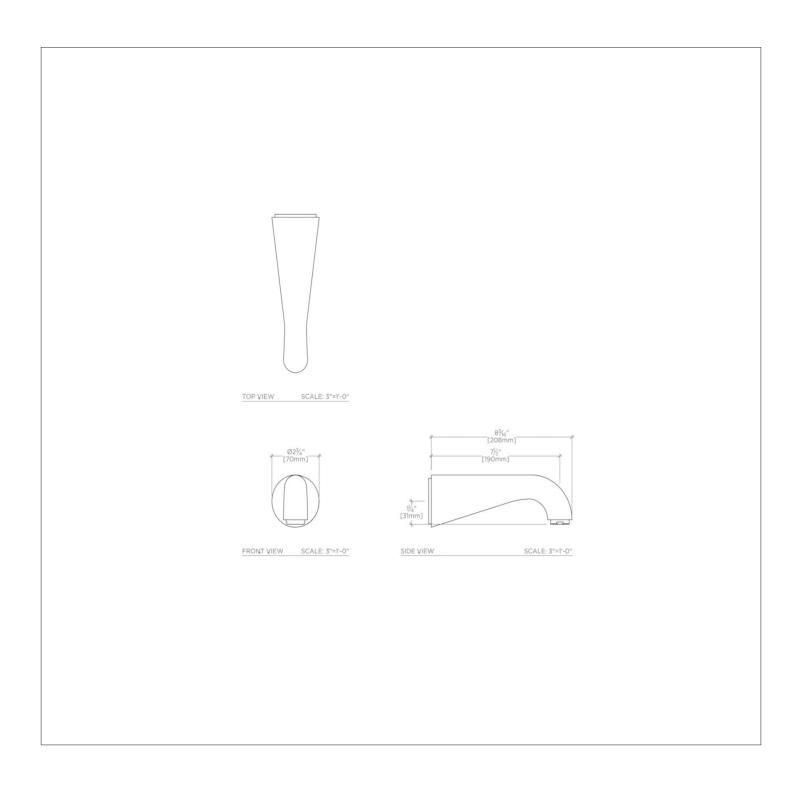

#### **TECHNICAL DETAILS**

Adjustable versus Fixed Spray: Fixed Spray Fittings Hole Diameter: 1 3/8" Depth / Width: 8" Height: 3" Inlet Connection Size: 3/4" Inlet Connection Type: Female NPT Installation Type: Wall Mounted Length: 3" Primary Material: Brass Spout Swivel: N Suggested Application: Bath Water Pressure Maximum: 85.0 psi Water Pressure Minimum: 20.0 psi Water Pressure Recommended: 45.0 psi