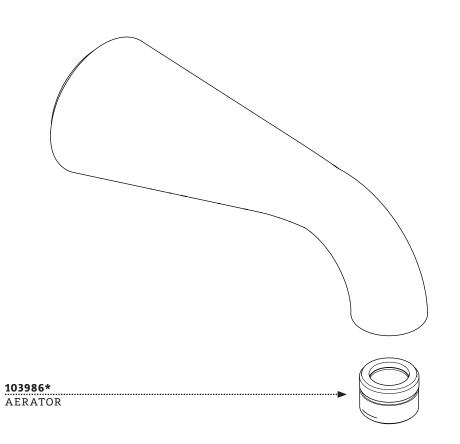

# STYLE DESCRIPTION PG

103986\* AERATOR

STYLES: OPTS82

3

\*FINISH/COLOR MUST BE SPECIFIED WHEN ORDERING ++SUPPLIED AS A PAIR