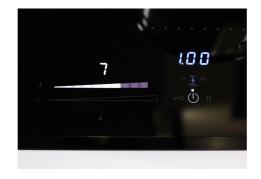

### **DETAILS**

| Coloring               | Black                                                                                     |
|------------------------|-------------------------------------------------------------------------------------------|
| Material               | Ceramic glass                                                                             |
| Edge/Installation Type | Bevelled Edge - for flush-mount or over-mount installation                                |
| Dimensions             | 770x510 mm                                                                                |
| Heating element        | Four zones                                                                                |
| Built-in hole          | View technical data sheet (for all Flush-mount / Top-mount models and Under-mount models) |
| Width                  | 77 cm                                                                                     |
| Total power            | 2.800, 3.500, 4.500, 6.000, 7.400 W**                                                     |
| Left                   | 210x190 mm - 2.100 (3.000)* W                                                             |

| Up-left                    | 210x190 mm - 2.100 (3.000)* W                                                                                                                                                                                                                 |
|----------------------------|-----------------------------------------------------------------------------------------------------------------------------------------------------------------------------------------------------------------------------------------------|
| Right                      | ø145 mm - 1.400 (1.850)*W                                                                                                                                                                                                                     |
| Up-right                   | ø200 mm - 2.300 (3.000)*W                                                                                                                                                                                                                     |
| Power settings             | 9 power settings per zone + Powerboost                                                                                                                                                                                                        |
| Safety                     | Safety equipment                                                                                                                                                                                                                              |
| Туре                       | Induction Hob                                                                                                                                                                                                                                 |
| Type of commands           | Touch Control                                                                                                                                                                                                                                 |
| Notes:                     | **With the function PowerControl, maximum power can be set on the user to the listed values<br>*PowerBoost                                                                                                                                    |
| FEATURES                   |                                                                                                                                                                                                                                               |
| Powerboost                 | Booster function provides increased power to the selected plate. In particular, when the Booster is activated, the plate works for ten minutes at a very high power that allows to heat quickly large quantities of water.                    |
| Pot detector               | All induction cooker hobs detect the pot resting on them, but they also calculate the area they cover. This system allows the energy to be used even more efficiently. Moreover, the plates switch off automatically when the pot is removed. |
| End-of-cooking programming | All operations are programmed by means of the touch-control on the glass itself. Each cooking plate is capable of independent programming, and thus the possibility to set different cooking times.                                           |
| Timer                      | Indipendent timer from the end-of-cooking function.                                                                                                                                                                                           |

| Slider commands              | The Slider control allows for extremely quick temperature setting: with a light touch of the finger you may select the desired power level on the TOUCH display.                                                                                                                                                                                                                                                                                                                                                   |
|------------------------------|--------------------------------------------------------------------------------------------------------------------------------------------------------------------------------------------------------------------------------------------------------------------------------------------------------------------------------------------------------------------------------------------------------------------------------------------------------------------------------------------------------------------|
| Intelligent Pot Localization | It recognizes which zone the pan is placed on and automatically activates the relative controls for power adjustment.                                                                                                                                                                                                                                                                                                                                                                                              |
| Heat maintenance             | Function that allows the food to be kept warm gently (70° C), without reaching boiling temperatures or risking to burn the sauce.                                                                                                                                                                                                                                                                                                                                                                                  |
| Go&stop function             | This device initially turns on the plates at maximum power until the selected temperature has been reached.                                                                                                                                                                                                                                                                                                                                                                                                        |
| Recall                       | This feature allows you to call back the last settings selected in the previous cooking.                                                                                                                                                                                                                                                                                                                                                                                                                           |
| Pause                        | Useful function that allows you to distract your attention from cooking, interrupting and restoring the settings immediately.                                                                                                                                                                                                                                                                                                                                                                                      |
| Smart fan system             | Correct ventilation is essential for the induction hob to function in the best possible way. The Foster system automatically regulates the amount of ventilation to suit the temperatures reached.                                                                                                                                                                                                                                                                                                                 |
| Safety                       | All electric cooker hobs feature the most modern and sophisticated safety protections: Centralised power-off function; Child-proof safety lock; Residual heat warning lights. Induction models feature the following functions: Safety System that turn off the hob in the absence of the pot; Overflow detector that automatically turns off the plate in case of liquid overflow; Automatic deactivation to prevent accidents caused by forgetfulness.                                                           |
| Bridge zone                  | The new hobs with Bridge function allow to associate two zones forming a single extended cooking zone for pots of large size, or for more than one cooking simultaneously, with maximum flexibility in pot positioning. With the additional Double Booster feature provided by all Bridge hobs, the exceptional 3700 W power can be concentrated on a single plate or made available uniformly over the enlarged area.                                                                                             |
| Power control function       | PowerControl function allows the use of induction technology also in case of household maximum power as low as 3 kW. The maximum power can indeed be self-limited to the desired level to a minimum of 2.8 kW. Once the maximum power is set, we can forget about the absorbed energy because Foster induction hob will give us a warning about possible limitations, allowing to choose how to allocate the available energy. The hob can be easily reprogrammed at any time to modify or remove the power limit. |