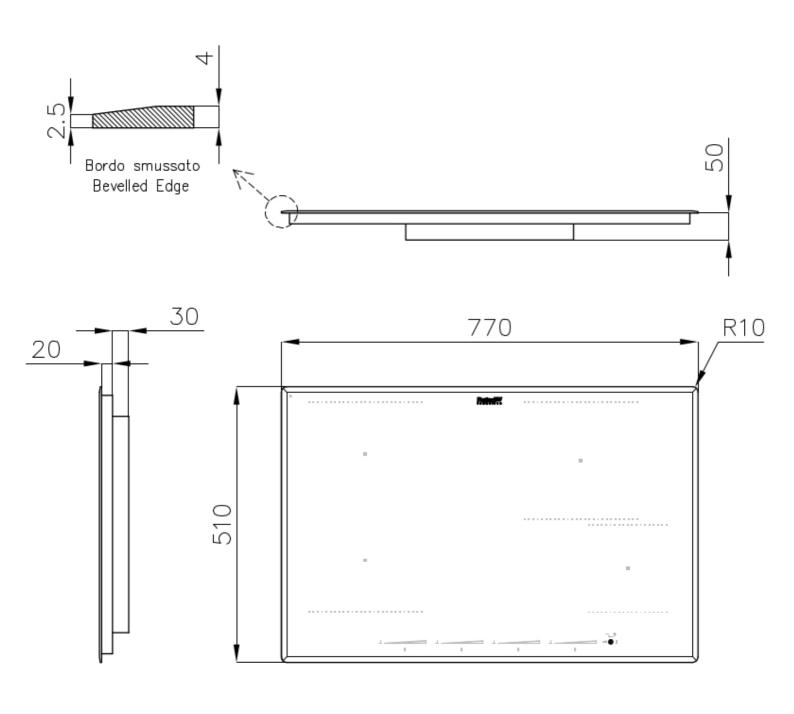

### **DETAILS**

| Coloring               | Black                                                                                     |
|------------------------|-------------------------------------------------------------------------------------------|
| Material               | Ceramic glass                                                                             |
| Edge/Installation Type | Bevelled Edge - for flush-mount or over-mount installation                                |
| Dimensions             | 770x510 mm                                                                                |
| Heating element        | Four zones                                                                                |
| Built-in hole          | View technical data sheet (for all Flush-mount / Top-mount models and Under-mount models) |
| Width                  | 77 cm                                                                                     |
| Total power            | 2.800, 3.500, 4.500, 6.000, 7.400 W**                                                     |
| Left                   | 210x190 mm - 2.100 (3.000)* W                                                             |

## **TECHNICAL DATA**