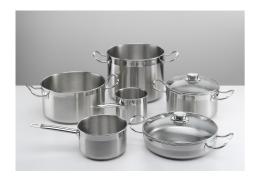

single plate or made available uniformly over the enlarged area.                                                                                             |
| Power control function       | PowerControl function allows the use of induction technology also in case of household maximum power as low as 3 kW. The maximum power can indeed be self-limited to the desired level to a minimum of 2.8 kW. Once the maximum power is set, we can forget about the absorbed energy because Foster induction hob will give us a warning about possible limitations, allowing to choose how to allocate the available energy. The hob can be easily reprogrammed at any time to modify or remove the power limit. |

## **TECHNICAL DATA**

# Foster ==



## Foster ==



### **GALLERY**







## **OPTIONAL ACCESSORIES**



Induction Pro - Cookware set -8pcs 8210 008

#### **RECOMMENDED PAIRINGS**



Sink KE 2263 05x