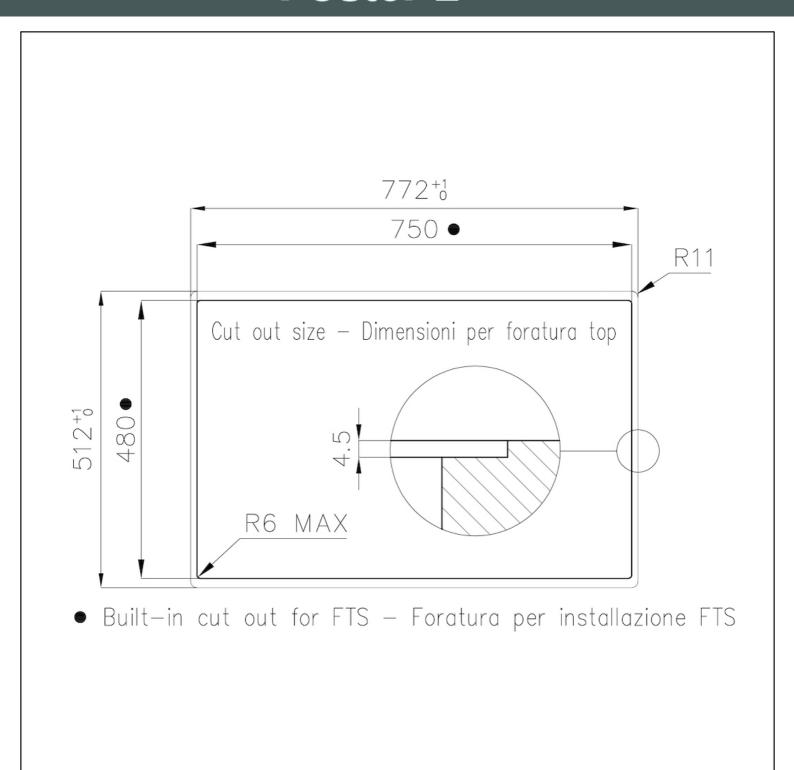

### **DETAILS**

| Coloring               | Black                                                                                     |
|------------------------|-------------------------------------------------------------------------------------------|
| Material               | Ceramic glass                                                                             |
| Edge/Installation Type | Bevelled Edge - for flush-mount or over-mount installation                                |
| Dimensions             | 770x510 mm                                                                                |
| Heating element        | Four zones                                                                                |
| Built-in hole          | View technical data sheet (for all Flush-mount / Top-mount models and Under-mount models) |
| Width                  | 77 cm                                                                                     |
| Total power            | 2.800, 3.500, 4.500, 6.000, 7.400 W**                                                     |
| Left                   | 210x190 mm - 2.100 (3.000)* W                                                             |

## **TECHNICAL DATA**