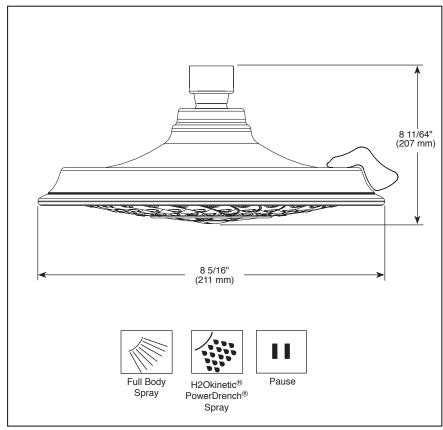

# SHOWER HEAD

■ H<sub>2</sub>Okinetic<sup>®</sup> 3-Setting Shower Head

## **FEATURES:**

■ Touch-Clean® Nozzles

#### **STANDARD SPECIFICATIONS:**

- Maximum 1.75 at 80 psi, 6.6 L/min @ 550 kPa
- Shower head with three settings pause is a nonpositive shut-off
- Easy-turn spray dial
- Standard 1/2" pipe fitting