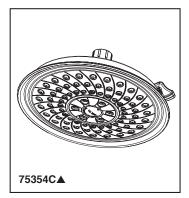

# SHOWER HEAD

■ H<sub>2</sub>Okinetic<sup>®</sup> 3-Setting Shower Head

## **FEATURES:**

■ Touch-Clean® Nozzles

#### **STANDARD SPECIFICATIONS:**

- Maximum 1.75 at 80 psi, 6.6 L/min @ 550 kPa
- Shower head with three settings pause is a nonpositive shut-off
- Easy-turn spray dial
- Standard 1/2" pipe fitting