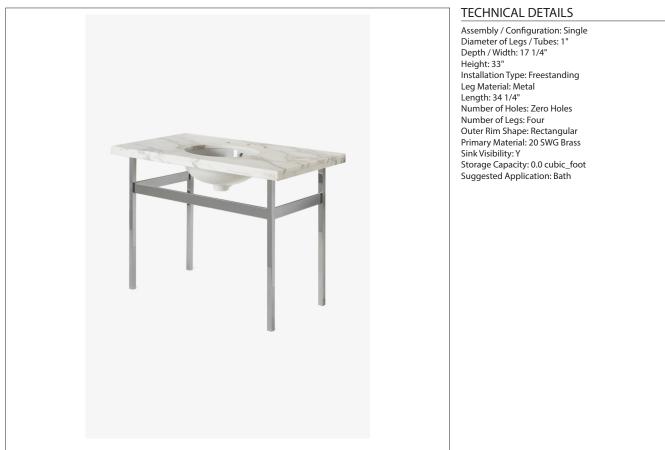

# OPWS22

Opus Metal Square Four Leg Single Washstand 34 1/4" x 17 1/4" x 33"

FILEDESCRIPTION

# OPUS

Opus Metal Square Four Leg Single Washstand 34 1/4" x 17 1/4" x 33"

#### **PRODUCT FEATURES**

Slab countertop and sink sold separately from washstand. Custom options available The manufacturing process encompasses casting, turning, stamping, hand-fitting and hand polishing. An extensive range of fittings, fixture and accessory options for the lavatory, shower, bathtub. This item requires an additional purchase of QTY 1, UNSS91 Universal Slab Support 1 1/4" x 21" x 1 1/4"

PRODUCT (NOTES)

Slab countertop and sink sold separately