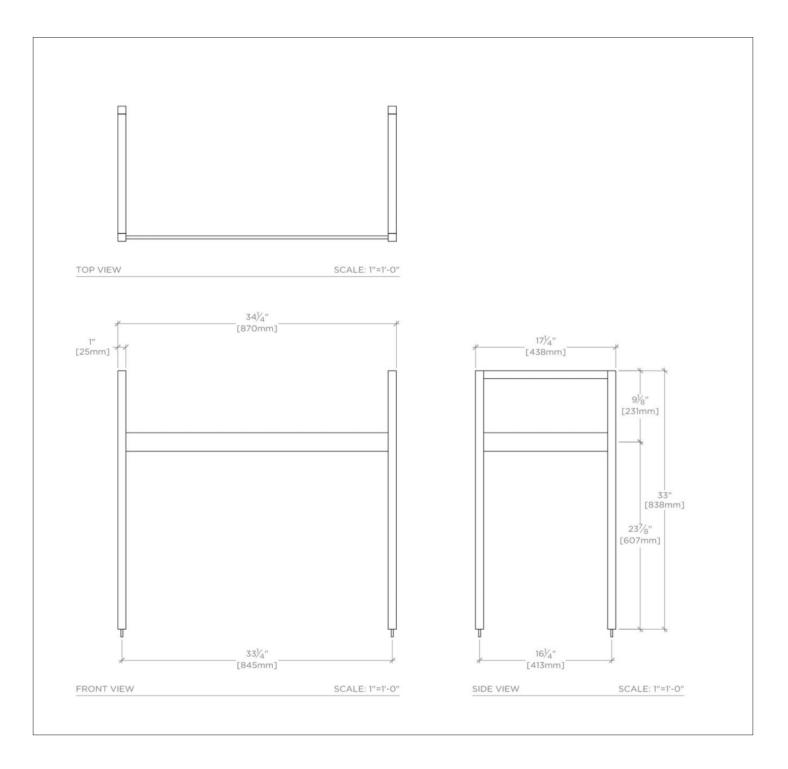

# OPWS22

Opus Metal Square Four Leg Single Washstand 34 1/4" x 17 1/4" x 33"

FILEDESCRIPTION

# OPUS

Opus Metal Square Four Leg Single Washstand 34 1/4" x 17 1/4" x 33"

#### **PRODUCT FEATURES**

Slab countertop and sink sold separately from washstand. Custom options available The manufacturing process encompasses casting, turning, stamping, hand-fitting and hand polishing. An extensive range of fittings, fixture and accessory options for the lavatory, shower, bathtub. This item requires an additional purchase of QTY 1, UNSS91 Universal Slab Support 1 1/4" x 21" x 1 1/4"