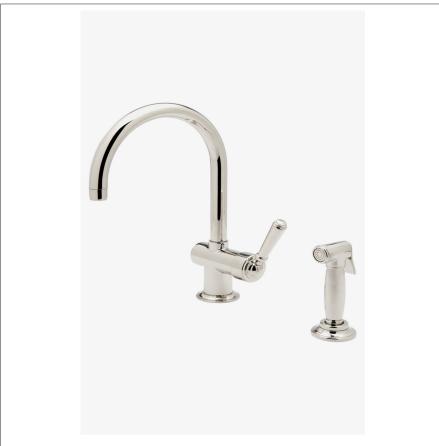

## WATERWORKS

ORLEANS ORKM02

Orleans One Hole Gooseneck Kitchen Faucet, Metal Lever Handle and Spray

# ORLEANS ORKM02

Orleans One Hole Gooseneck Kitchen Faucet, Metal Lever Handle and Spray