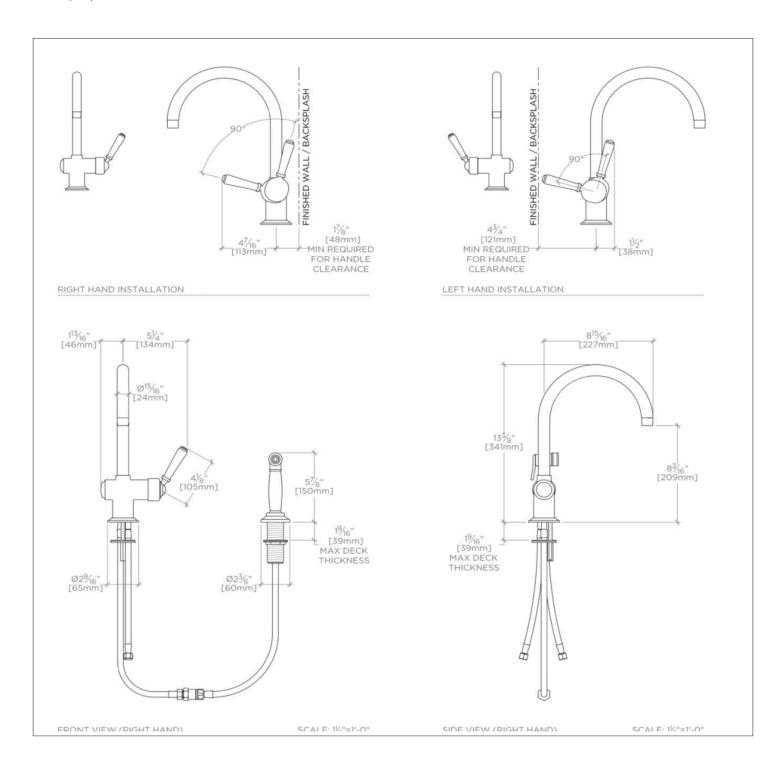

#### **TECHNICAL DETAILS**

ADA Compliance: Yes

Adjustable versus Fixed Spray: Fixed Spray

Deck Thickness Maximum: 1 1/2"

Deck Thickness Minimum: 0"

Escutcheon Primary Material: Brass

Fittings Hole Diameter: 1 3/8"

Flow Restriction Options: 1.75, 1.5, 1.0

Handle Turn Angle: Quarter Turn Each Way

Depth / Width: 9 3/8"

Height: 13"

Inlet Connection Size: 3/8"

Inlet Connection Type: Compression Connector Hoses

Inlet Supply Spread Maximum: 1/2"

Inlet Supply Spread Minimum: 1/2"
Interior / Exterior Application: Interior Only

Length: 12"

Number of Handles: One

Number of Holes: Two Hole

Primary Material: Brass

Restricted Maximum Flow Rate: 2.2 gpm

Spout Swivel: Y

Spray Included in Unit: Y

Suggested Application: Bar, Kitchen, Laundry

Valve Material: Ceramic

Water Pressure Maximum: 85.0 psi Water Pressure Minimum: 20.0 psi

Water Pressure Recommended: 45.0 psi

L SHOWN IN ORLEANS ONE HOLE GOOSENECK KITCHEN FAUCET, METAL LEVER HANDLE AND SPRAY| ORKM02