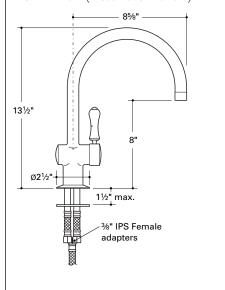

## **ORKM 01** (porcelain lever handle) **ORKM 02** (metal lever handle)

Drilling hole size: 13/8"

## **INSTALLATION GUIDELINES**

- > Use only a protected, smooth-jawed, or strap wrench on any finished surface.
- If possible, install this faucet assembly on the sink or mounting surface before setting.
- > Secure the faucet body using the locking nut and gaskets provided. Do not use plumber's putty, upper and lower gaskets are provided.
- Once securely mounted, connect your hot and cold supply lines to the 3/8" IPS filter adapters, at the end of the flexible supply hoses.
- > Secure the side spray escutcheon using the locking-nut provided.
- Connect the cone-shaped end of the spray hose to the sprayer using the gasket provided.
- Unscrew the finished ring from the top of the escutcheon and remove the plastic guide.
- >> Slide the spray hose through the plastic guide and insert into the escutcheon assembly.
- > Reattach the finished ring to the top of the escutcheon assembly.
- Connect the other end of the spray hose to the flexible connector on the faucet body using the gasket provided.
- > Attach the lead weight to the spray hose using the screws provided.
- > Check that all connections are properly sealed and tightened.
- After installation, unscrew and remove the aerator assembly (a strap wrench may be necessary). Turn the faucet lever to the full open position to flush out any debris in the supply lines. Once the lines have been flushed, turn the faucet off and reinstall the aerator assembly.
- ➤ If further assistance is required, please contact Product Support at I-800-927-2120 (8am-7pm EST).