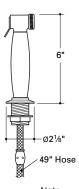

## **INSTALLATION GUIDELINES**

- > Use only a protected, smooth-jawed, or strap wrench on any finished surface.
- If possible, install this faucet assembly on the sink or mounting surface before setting.
- > Secure the faucet body using the locking nut and gaskets provided. Do not use plumber's putty, upper and lower gaskets are provided.
- Once securely mounted, connect your hot and cold supply lines to the 3/8" IPS filter adapters, at the end of the flexible supply hoses.
- > Secure the side spray escutcheon using the locking-nut provided.
- Connect the cone-shaped end of the spray hose to the sprayer using the gasket provided.
- Unscrew the finished ring from the top of the escutcheon and remove the plastic guide.
- >> Slide the spray hose through the plastic guide and insert into the escutcheon assembly.
- > Reattach the finished ring to the top of the escutcheon assembly.
- Connect the other end of the spray hose to the flexible connector on the faucet body using the gasket provided.
- > Attach the lead weight to the spray hose using the screws provided.
- > Check that all connections are properly sealed and tightened.
- After installation, unscrew and remove the aerator assembly (a strap wrench may be necessary). Turn the faucet lever to the full open position to flush out any debris in the supply lines. Once the lines have been flushed, turn the faucet off and reinstall the aerator assembly.
- ➤ If further assistance is required, please contact Product Support at I-800-927-2120 (8am-7pm EST).