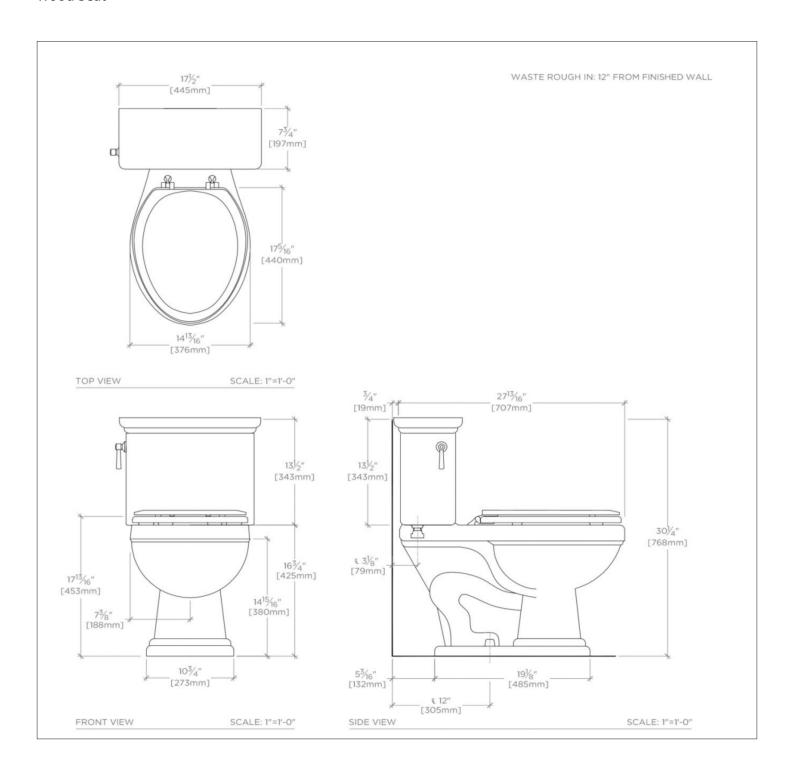

# PRODUCT (NOTES)

Dimensions of fixtures are nominal. Measure your actual product for rough-in details.

OTIS OTWC01

Otis Two Piece High Efficiency Elongated Watercloset with Molded Wood Seat