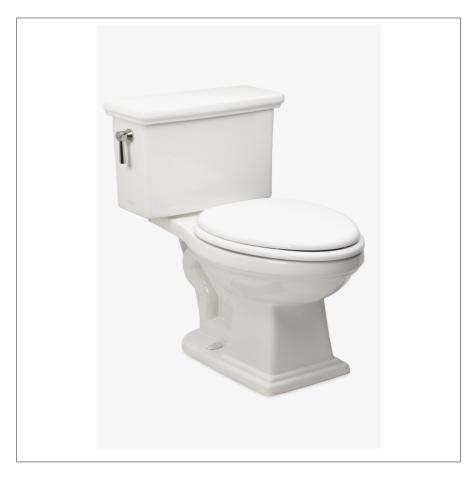

# WATERWORKS

OTIS OTWC02

Otis Two Piece High Efficiency Elongated Watercloset with Slow Close Plastic Seat

### **INSPIRATION**

The Otis family features time-honored, classic style and modern technology in a high performance, highly efficient watercloset.

### **PRODUCT FEATURES**

High Efficiency 1.28 Gallon Per Flush
EPA Watersense Certified
ADA compliant bowl height
Glazed Trapway and 3" flush valve for a more efficient flush