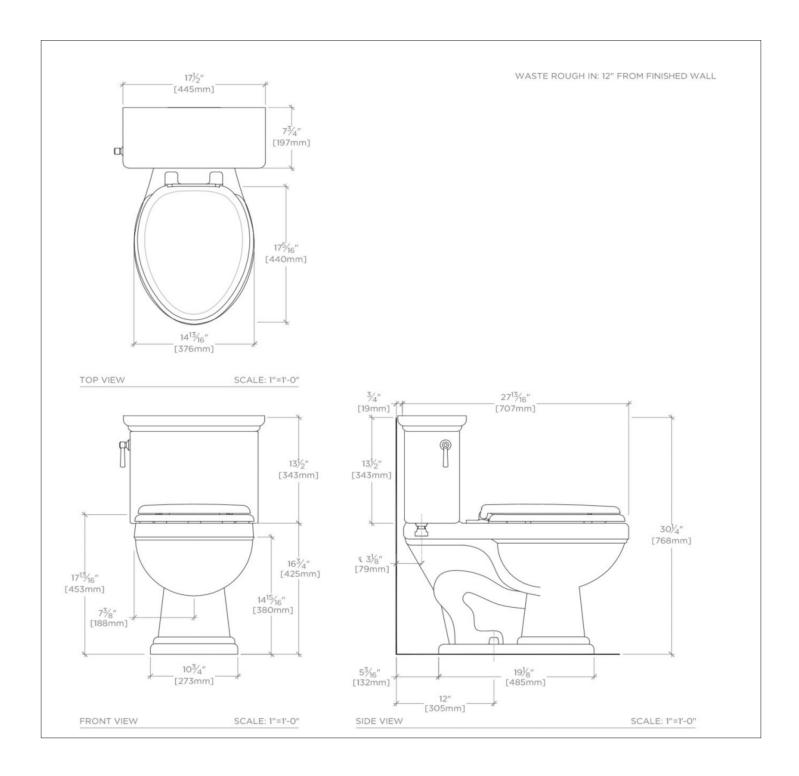

## PRODUCT (NOTES)

Dimensions of fixtures are nominal. Measure your actual product for rough-in details.

OTIS OTWC02

Otis Two Piece High Efficiency Elongated Watercloset with Slow Close Plastic Seat