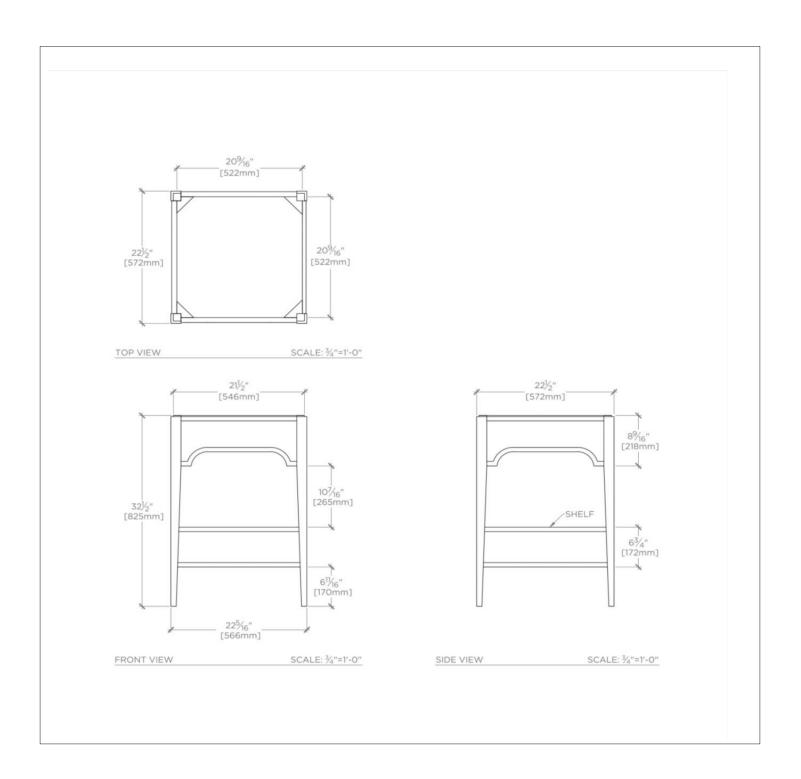

# OXLEY

Oxley Single Vanity Only 22 3/4" x 22 1/4" x 32 1/2"



### INSPIRATION

Inspired by traditional apron detailing in 17th and 18th century decorative furniture styles, the Oxley Vanity marries contemporary clean lines with antique charm. While its roots are traditional, its tapered legs give it a light modern feel that allows it to live in transitional and traditional spaces. Storage for essentials makes this collection a welcome addition to any bath.

### **PRODUCT FEATURES**

Solid Oak and Oak Veneers (Use 998988 for Dark Gray Oak or Chalk Samples) Curved front apron, Soft-close drawer Hardware, top and sink sold separately.

### 999025

# OXLEY

Oxley Single Vanity Only 22 3/4" x 22 1/4" x 32 1/2"



## 999025