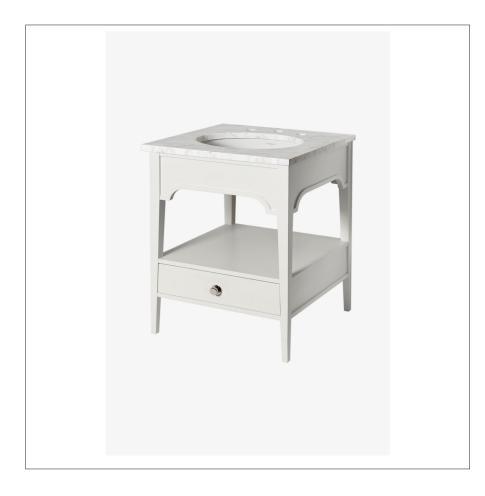

# OXLEY

Oxley Single Vanity Only 22 3/4" x 22 1/4" x 32 1/2"

### INSPIRATION

Inspired by traditional apron detailing in 17th and 18th century decorative furniture styles, the Oxley Vanity marries contemporary clean lines with antique charm. While its roots are traditional, its tapered legs give it a light modern feel that allows it to live in transitional and traditional spaces. Storage for essentials makes this collection a welcome addition to any bath.

### **PRODUCT FEATURES**

Solid Oak and Oak Veneers (Use 998988 for Dark Gray Oak or Chalk Samples) Curved front apron, Soft-close drawer Hardware, top and sink sold separately.