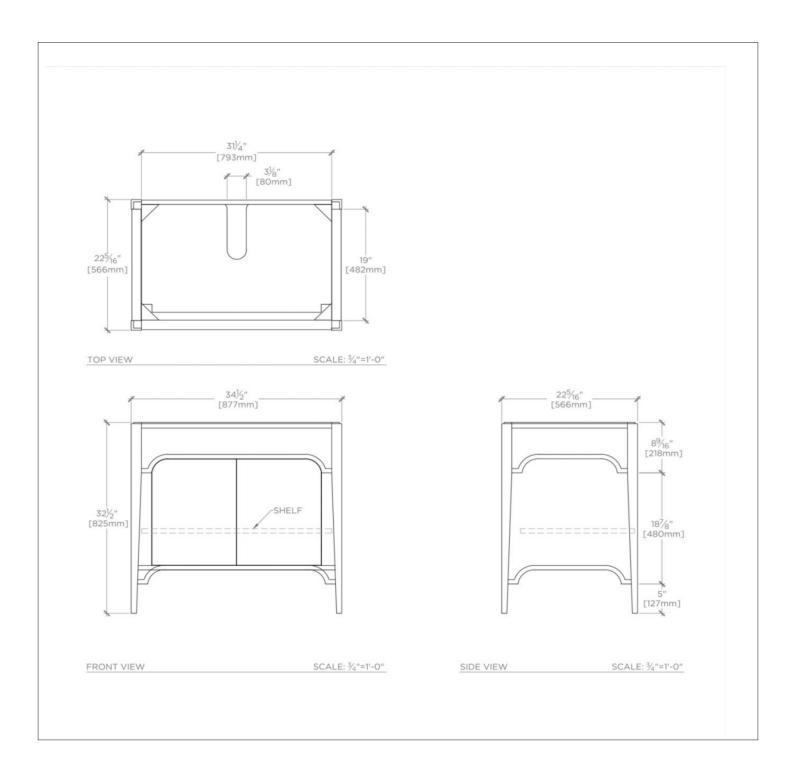

999026 **OXLEY** 

Oxley Single Vanity Only 34 1/2" x 22 1/4" x 32 1/2"

## PRODUCT FEATURES

Solid Oak and Oak Veneers (Use 998988 for Dark Gray Oak or Chalk Samples) Double-door storage Hardware, top and sink sold separately.

OXLEY 999026

Oxley Single Vanity Only 34 1/2" x 22 1/4" x 32 1/2"