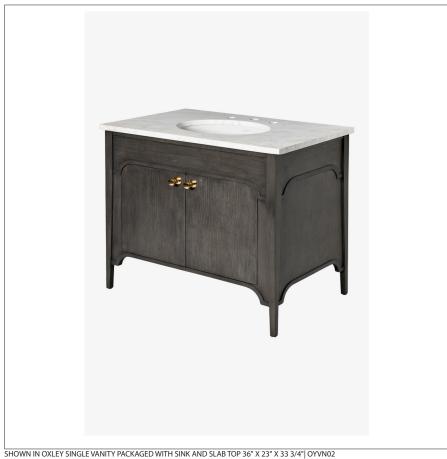

999026 **OXLEY** 

Oxley Single Vanity Only 34 1/2" x 22 1/4" x 32 1/2"

## PRODUCT FEATURES

Solid Oak and Oak Veneers (Use 998988 for Dark Gray Oak or Chalk Samples) Double-door storage Hardware, top and sink sold separately.

OXLEY 999026

Oxley Single Vanity Only 34 1/2" x 22 1/4" x 32 1/2"