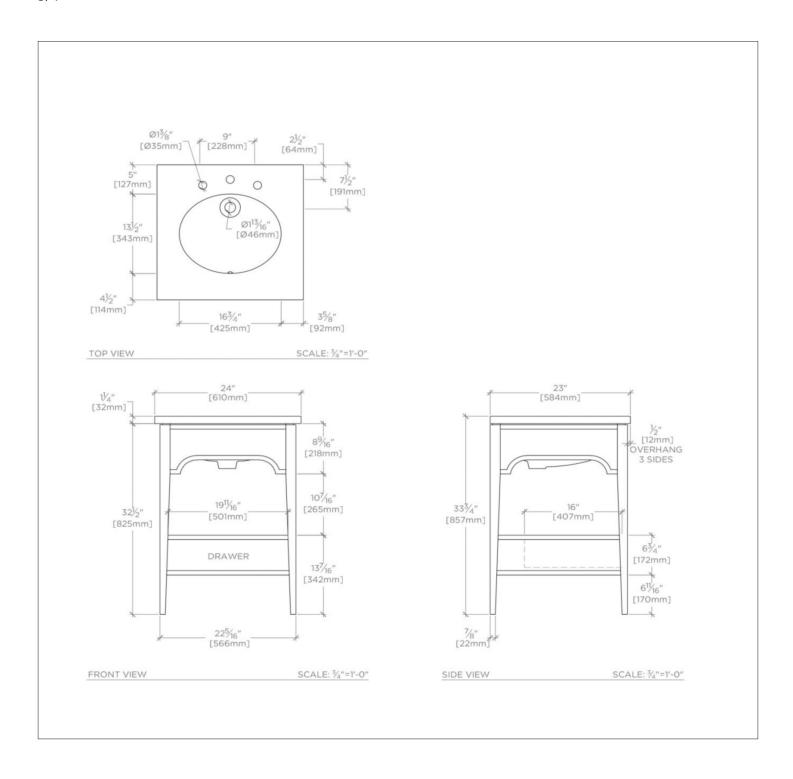

Bowl Shape: Oval Drain Hole Depth: 1 3/8" Drain Hole Diameter: 1 3/8" OXLEY OYVN01

Oxley Single Vanity Packaged with Sink and Slab Top 24" x 23" x 33 3/4"