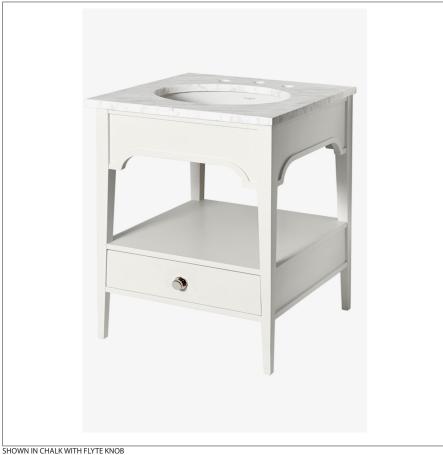

## WATERWORKS

OYVN01 **OXLEY** 

Oxley Single Vanity Packaged with Sink and Slab Top 24" x 23" x 33

## **INSPIRATION**

Inspired by traditional apron detailing in 17th and 18th century decorative furniture styles, the Oxley Vanity marries contemporary clean lines with antique charm. While its roots are traditional, its tapered legs give it a light modern feel that allows it to live in transitional and traditional spaces. Storage for essentials makes this collection a welcome addition to any bath.

## **PRODUCT FEATURES**

Solid Oak and Oak Veneers (Use 998988 for Dark Gray Oak or Chalk Samples) Curved front apron, Soft-close drawer Hardware to be purchased separately (shown with Flyte) Includes Clara Sink and Gossamer stone top Custom top options available and vanity can be purchased singly (999025)