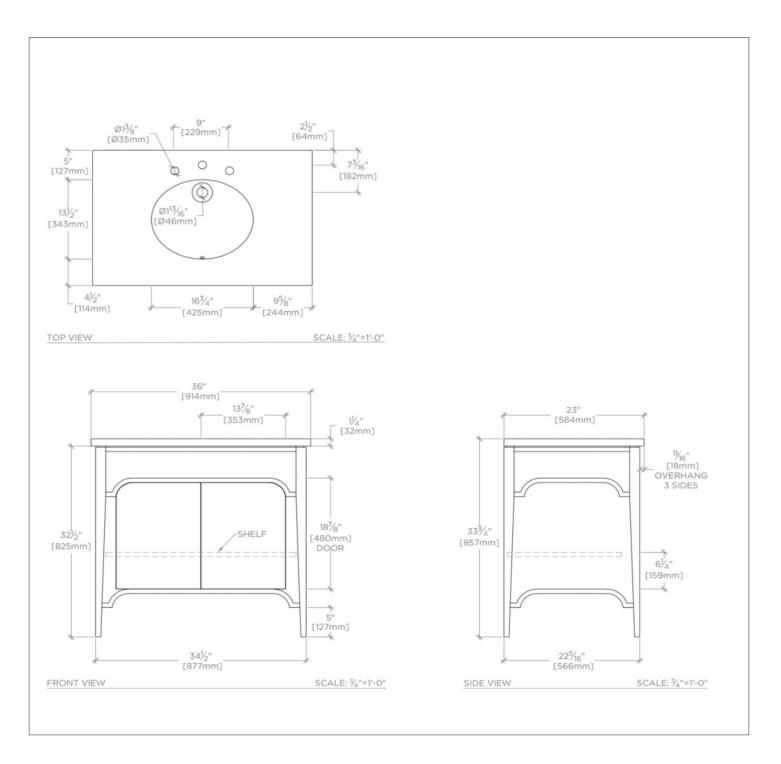

# OYVN02

Oxley Single Vanity Packaged with Sink and Slab Top 36" x 23" x 33 3/4"

#### **TECHNICAL DETAILS**

Bowl Shape: Oval Drain Hole Depth: 1 3/8" Drain Hole Diameter: 1 3/8"