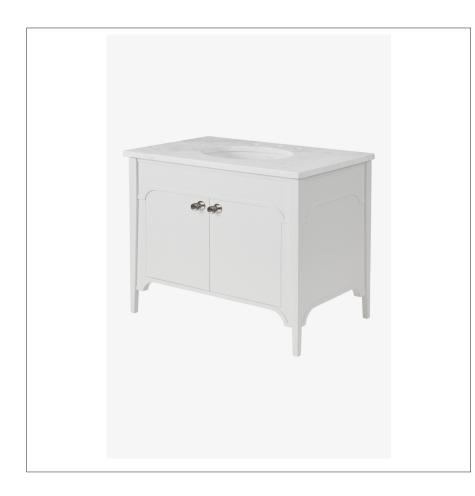

# OYVN02

Oxley Single Vanity Packaged with Sink and Slab Top 36" x 23" x 33 3/4"

#### INSPIRATION

Inspired by traditional apron detailing in 17th and 18th century decorative furniture styles, the Oxley Vanity marries contemporary clean lines with antique charm. While its roots are traditional, its tapered legs give it a light modern feel that allows it to live in transitional and traditional spaces. Storage for essentials makes this collection a welcome addition to any bath.

#### **PRODUCT FEATURES**

Solid Oak and Oak Veneers (Use 998988 for Dark Gray Oak or Chalk Samples) Double-door storage Hardware to be purchased separately (shown with Highgate) Includes Clara Sink and Gossamer stone top Custom top options available and vanity can be purchased singly (999026)