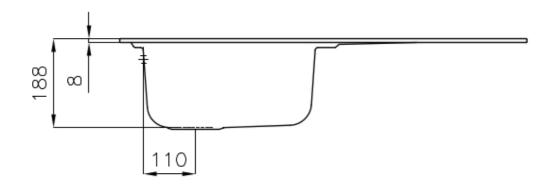

### **DETAILS**

| Finish                 | Foster brushed                                                  |
|------------------------|-----------------------------------------------------------------|
| Material               | AISI 304 stainless steel                                        |
| Texture                | Microfoster                                                     |
| Base                   | 45 cm                                                           |
| Edge/Installation Type | Standard (8 mm Edge)                                            |
| Dimensions             | 860x500 mm                                                      |
| Standard fittings      | Fixing hooks, gasket, drain, overflow and siphon, boxed packing |
| Mixer holes            | 1 standard hole - 2nd hole on request                           |
| Built-in hole          | 840x480 mm                                                      |

| Drainer                   | Yes                                                                                                                                                                                                                                                    |
|---------------------------|--------------------------------------------------------------------------------------------------------------------------------------------------------------------------------------------------------------------------------------------------------|
| Width                     | 86 cm                                                                                                                                                                                                                                                  |
| Bowl dimension            | 362,5x400mm                                                                                                                                                                                                                                            |
| Number of bowls           | 1 bowl                                                                                                                                                                                                                                                 |
| Waste fitting             | 3,5" drain                                                                                                                                                                                                                                             |
| FEATURES                  |                                                                                                                                                                                                                                                        |
| 2nd / 3rd hole availaible | The sink can be customized with the execution on request of additional holes, usable for double-hole mixers, for remote controlled drains or for the installation of soap dispensers. The positions are marked on the drawings with dotted line holes. |
| Added value               | Foster uses steel thicknesses higher than those used on average by other manufacturers. This is how, thanks to our long experience, we know how to make sinks of superior quality and with a better resistance to aging.                               |
| Basket 3,5" waste fitting | The drain is equipped with a large 3.5" drain, with the practical basket cap that prevents the discharge of solid parts. The 3.5 "drain allows the use of the Foster waste-disposer, compatible with all models.                                       |
| Sliding brackets          |                                                                                                                                                                                                                                                        |