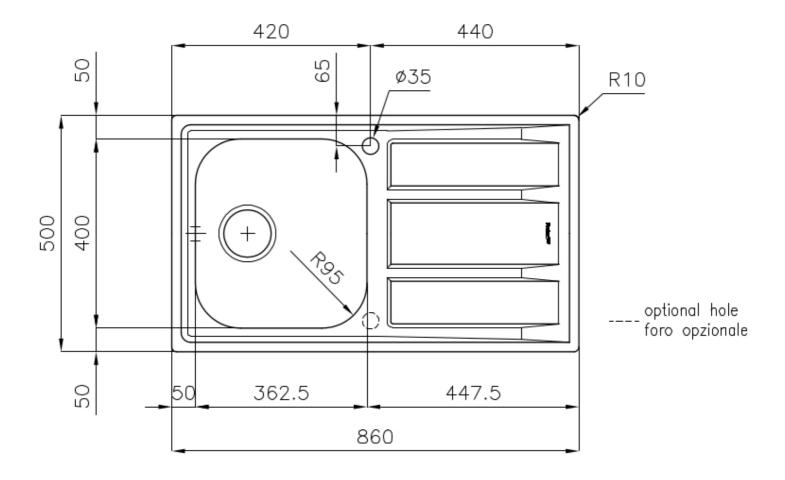

### **DETAILS**

| Finish                 | Foster brushed                                                  |
|------------------------|-----------------------------------------------------------------|
| Material               | AISI 304 stainless steel                                        |
| Texture                | Microfoster                                                     |
| Base                   | 45 cm                                                           |
| Edge/Installation Type | Standard (8 mm Edge)                                            |
| Dimensions             | 860x500 mm                                                      |
| Standard fittings      | Fixing hooks, gasket, drain, overflow and siphon, boxed packing |
| Mixer holes            | 1 standard hole - 2nd hole on request                           |
| Built-in hole          | 840x480 mm                                                      |

| Drainer                   | Yes                                                                                                                                                                                                                                                    |
|---------------------------|--------------------------------------------------------------------------------------------------------------------------------------------------------------------------------------------------------------------------------------------------------|
| Width                     | 86 cm                                                                                                                                                                                                                                                  |
| Bowl dimension            | 362,5x400mm                                                                                                                                                                                                                                            |
| Number of bowls           | 1 bowl                                                                                                                                                                                                                                                 |
| Waste fitting             | 3,5" drain                                                                                                                                                                                                                                             |
| FEATURES                  |                                                                                                                                                                                                                                                        |
| 2nd / 3rd hole availaible | The sink can be customized with the execution on request of additional holes, usable for double-hole mixers, for remote controlled drains or for the installation of soap dispensers. The positions are marked on the drawings with dotted line holes. |
| Added value               | Foster uses steel thicknesses higher than those used on average by other manufacturers. This is how, thanks to our long experience, we know how to make sinks of superior quality and with a better resistance to aging.                               |
| Basket 3,5" waste fitting | The drain is equipped with a large 3.5" drain, with the practical basket cap that prevents the discharge of solid parts. The 3.5 "drain allows the use of the Foster waste-disposer, compatible with all models.                                       |
| Sliding brackets          |                                                                                                                                                                                                                                                        |