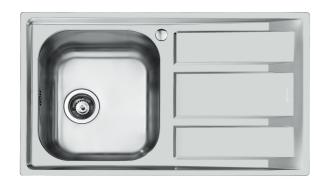

# Sink FM - 1971 46x

Sinks

Code: 1971 46x

Code: 1971 961 DX (Vasca a destra) Code: 1971 962 SX (Vasca a sinistra)

### **DETAILS**

| Finish                 | Foster brushed                                                  |
|------------------------|-----------------------------------------------------------------|
| Material               | AISI 304 stainless steel                                        |
| Texture                | Microfoster                                                     |
| Base                   | 45 cm                                                           |
| Edge/Installation Type | Standard (8 mm Edge)                                            |
| Dimensions             | 860x500 mm                                                      |
| Standard fittings      | Fixing hooks, gasket, drain, overflow and siphon, boxed packing |
| Mixer holes            | 1 standard hole - 2nd hole on request                           |
| Built-in hole          | 840x480 mm                                                      |

| Drainer                   | Yes                                                                                                                                                                                                                                                    |
|---------------------------|--------------------------------------------------------------------------------------------------------------------------------------------------------------------------------------------------------------------------------------------------------|
| Width                     | 86 cm                                                                                                                                                                                                                                                  |
| Bowl dimension            | 362,5x400mm                                                                                                                                                                                                                                            |
| Number of bowls           | 1 bowl                                                                                                                                                                                                                                                 |
| Waste fitting             | 3,5" drain                                                                                                                                                                                                                                             |
| FEATURES                  |                                                                                                                                                                                                                                                        |
| 2nd / 3rd hole availaible | The sink can be customized with the execution on request of additional holes, usable for double-hole mixers, for remote controlled drains or for the installation of soap dispensers. The positions are marked on the drawings with dotted line holes. |
| Added value               | Foster uses steel thicknesses higher than those used on average by other manufacturers. This is how, thanks to our long experience, we know how to make sinks of superior quality and with a better resistance to aging.                               |
| Basket 3,5" waste fitting | The drain is equipped with a large 3.5" drain, with the practical basket cap that prevents the discharge of solid parts. The 3.5 "drain allows the use of the Foster waste-disposer, compatible with all models.                                       |
| Sliding brackets          |                                                                                                                                                                                                                                                        |