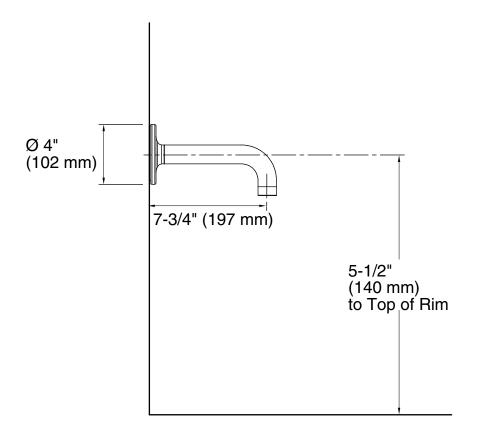

reliability.

## **Recommended Products/Accessories**

K-23723 Faucet cleaner



# Codes/Standards ASME A112.18.1/CSA B125.1

# **KOHLER® Faucet Lifetime Limited Warranty**

See website for detailed warranty information.

### Available Colors/Finishes

Color tiles intended for reference only.

| Color | Code | Description                    |
|-------|------|--------------------------------|
|       | CP   | Polished Chrome                |
|       | SN   | Vibrant® Polished Nickel       |
|       | PGD  | Vibrant® Moderne Polished Gold |
| No.   | BGD  | Vibrant® Moderne Brushed Gold  |
|       | BN   | Vibrant® Brushed Nickel        |
|       | BV   | Vibrant® Brushed Bronze        |
|       | BL   | Matte Black                    |
|       |      |                                |







## **Technical Information**

All product dimensions are nominal.

### **Notes**

Install this product according to the installation guide.