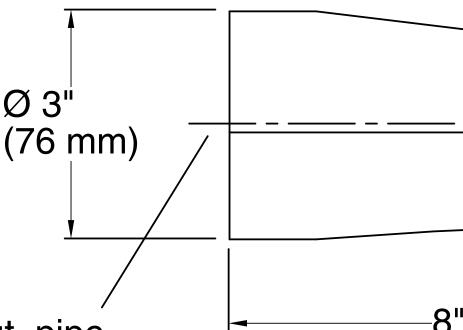

# Coralais® Wall-mount Diverter Bath Spout K-15138

For 1/2" NPT spout, pipe must extend 7" (178 mm) beyond finished wall.

**Technical Information** 

All product dimensions are nominal.