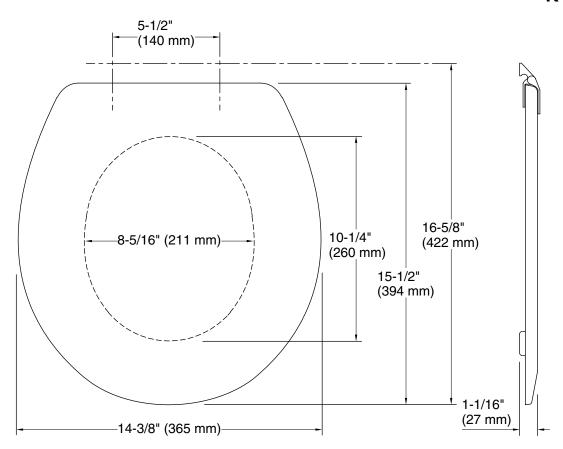

### **Technical Information**

All product dimensions are nominal.

Seat shape type: Round-front

Seat front type: Closed-front

Seat-mounting holes: 5-1/2" (140 mm)