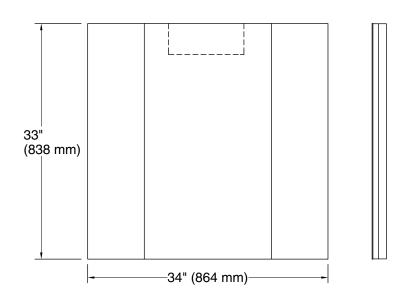

## **Verdera**®

lighted mirror, 34" W x 33" H K-99572-TLC

# **Verdera®**

lighted mirror, 34" W x 33" H K-99572-TLC

## **Technical Information**

All product dimensions are nominal. Mirror type: Wall-mount pivot

Electrical component Lights: 120 V, 0.8 A, 60 Hz

rating: