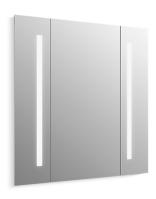

## **Verdera**®

lighted mirror, 34" W x 33" H K-99572-TLC

## **Features**

- Internal LED light guides provide optimally bright bathroom vanity lighting for grooming tasks.
- Brightness at 2200 lumens ensures consistent lighting with no hot spots or dark spots. Produces 65 lumens per watt.
- Approx. 3000 Kelvin light appearance delivers a neutral light ideal for overall bathroom aesthetics as well as tasks.
- Minimum 90 CRI (color rendering index) lets you see yourself in the truest light for makeup application, grooming and skin care.
- Integrated LED bulbs have an estimated life expectancy of 59.000 hours.
- Compatible with wall-mount LED dimmers (not included), which allows you to control lighting from multiple locations in the space.
- Pivoting side panels allow you to direct light for specific tasks.

## Material

 Anodized aluminum construction with a durable rust- and chip-resistant finish.