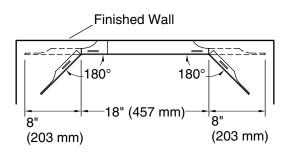

## Installation

- Includes mounting hardware for surface installation.
- Hang-and-secure mounting system for easier surface-mount installation.
- Recommend professional electrician installation.

#### **Notes**

Install this product according to the installation instructions.

Select the type of fastener based on the wall material. A minimum 20 lb (9.07 kg) load bearing fastener is recommended.

Install the fastener to a stud to avoid possible property and product damage.