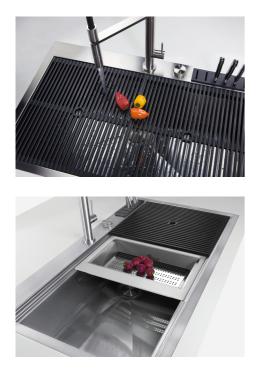

dispenser.

durability.

essential shape.

Double mixer hole

High thickness

Perimetral overflow

Save space system

| Space waste fitting                    | The elegant SPACE steel cap closes the drain and leaves no visible residues collected in the basket below. Space also has a small footprint and allows the optimal use of the under-sink compartment.                                                                                                                                                                                                                                                                                                                                                                                                                                                                                                 |
|----------------------------------------|-------------------------------------------------------------------------------------------------------------------------------------------------------------------------------------------------------------------------------------------------------------------------------------------------------------------------------------------------------------------------------------------------------------------------------------------------------------------------------------------------------------------------------------------------------------------------------------------------------------------------------------------------------------------------------------------------------|
| Triple recess - sliding<br>accessories | The Foster Milano sink has an ingenious design that makes it simple to use a large set of optional accessories. On the topmost supporting step, the innovative Black grids slide, creating a large and practical surface to rinse food and crockery. The second step is meant to support and allow the sliding of a complete combination of accessories, which make some operations practical and safe: rinse, drain, slice, grate everything can be done inside the sink. The third supporting step is on the bottom of the bowl. On this step one can rest the Black grids, making it possible to rinse foodstuffs without their coming in contact with the bottom of the sink, which may be dirty. |