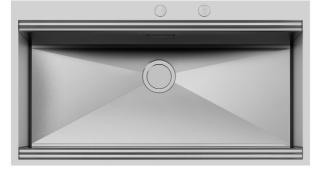

### Sink Foster Milano 1017 050

Sinks

Code: 1017 050

### DETAILS

| Finish                 | Foster brushed                                                                            |
|------------------------|-------------------------------------------------------------------------------------------|
| Material               | AISI 304 stainless steel                                                                  |
| Texture                | Satin                                                                                     |
| Base                   | 120 cm                                                                                    |
| Edge/Installation Type | Flush-mount   Top-mount                                                                   |
| Dimensions             | 1024x560 mm                                                                               |
| Standard fittings      | Fixing hooks, gasket, drain, overflow and siphon, boxed packing                           |
| Mixer holes            | 2 standard holes                                                                          |
| Built-in hole          | View technical data sheet (for all Flush-mount / Top-mount models and Under-mount models) |