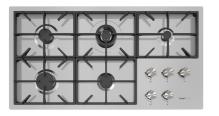

#### **RECOMMENDED PAIRINGS**

Cooker hob Foster Milano 7638 000 Mixer Tap FL 8521 000