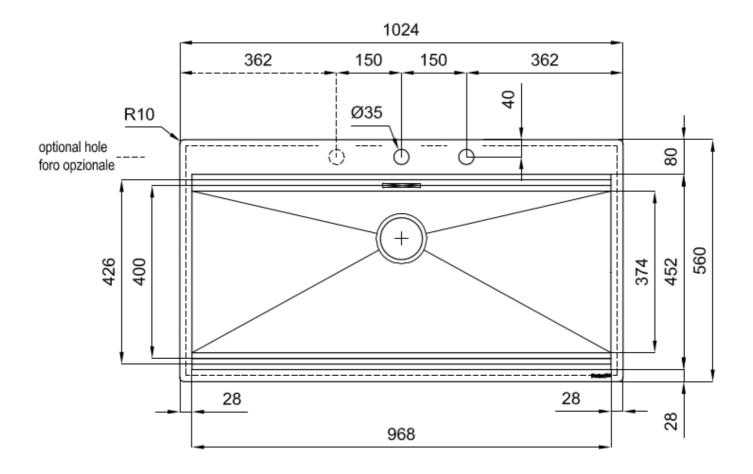

### DETAILS

| Finish                 | Foster brushed                                                                            |
|------------------------|-------------------------------------------------------------------------------------------|
| Material               | AISI 304 stainless steel                                                                  |
| Texture                | Satin                                                                                     |
| Base                   | 120 cm                                                                                    |
| Edge/Installation Type | Flush-mount   Top-mount                                                                   |
| Dimensions             | 1024x560 mm                                                                               |
| Standard fittings      | Fixing hooks, gasket, drain, overflow and siphon, boxed packing                           |
| Mixer holes            | 2 standard holes                                                                          |
| Built-in hole          | View technical data sheet (for all Flush-mount / Top-mount models and Under-mount models) |

| Drainer                 | Νο                                                                                                                                                           |
|-------------------------|--------------------------------------------------------------------------------------------------------------------------------------------------------------|
| Width                   | 102 cm                                                                                                                                                       |
| Bowl dimension          | 968x400 mm                                                                                                                                                   |
| Number of bowls         | 1 bowl                                                                                                                                                       |
| Waste fitting           | Drain with automatic control SPACE MILANO - 3.5 "                                                                                                            |
| FEATURES                |                                                                                                                                                              |
| 56 cm deep              | 56 cm deep. An increased dimension synonymous with great functionality, which distinguishes the Foster Milano series.                                        |
| Automatic waste fitting | The waste-fitting with round remote knob is supplied; a practical accessory which makes it unnecessary to get wet in order to drain the water from the bowl. |
| Diamond-shape bottom    | The draining of water is an important feature in a sink, and it's always taken good care of in                                                               |