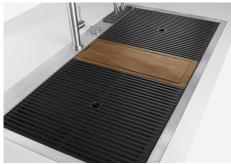

dispenser.

durability.

essential shape.

Double mixer hole

High thickness

Perimetral overflow

Save space system

| Space waste fitting                    | The elegant SPACE steel cap closes the drain and leaves no visible residues collected in the basket below. Space also has a small footprint and allows the optimal use of the under-sink compartment.                                                                                                                                                                                                                                                                                                                                                                                                                                                                                                 |
|----------------------------------------|-------------------------------------------------------------------------------------------------------------------------------------------------------------------------------------------------------------------------------------------------------------------------------------------------------------------------------------------------------------------------------------------------------------------------------------------------------------------------------------------------------------------------------------------------------------------------------------------------------------------------------------------------------------------------------------------------------|
| Triple recess - sliding<br>accessories | The Foster Milano sink has an ingenious design that makes it simple to use a large set of optional accessories. On the topmost supporting step, the innovative Black grids slide, creating a large and practical surface to rinse food and crockery. The second step is meant to support and allow the sliding of a complete combination of accessories, which make some operations practical and safe: rinse, drain, slice, grate everything can be done inside the sink. The third supporting step is on the bottom of the bowl. On this step one can rest the Black grids, making it possible to rinse foodstuffs without their coming in contact with the bottom of the sink, which may be dirty. |