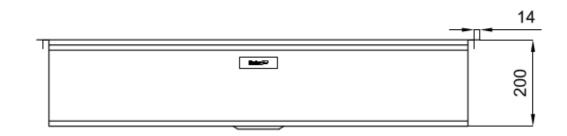

### DETAILS

| Finish                 | Foster brushed                                                                            |
|------------------------|-------------------------------------------------------------------------------------------|
| Material               | AISI 304 stainless steel                                                                  |
| Texture                | Satin                                                                                     |
| Base                   | 120 cm                                                                                    |
| Edge/Installation Type | Flush-mount   Top-mount                                                                   |
| Dimensions             | 1024x560 mm                                                                               |
| Standard fittings      | Fixing hooks, gasket, drain, overflow and siphon, boxed packing                           |
| Mixer holes            | 2 standard holes                                                                          |
| Built-in hole          | View technical data sheet (for all Flush-mount / Top-mount models and Under-mount models) |