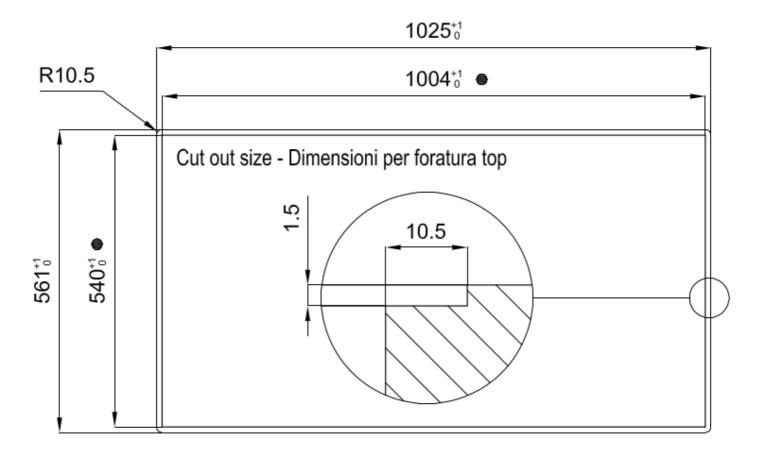

#### **TECHNICAL DATA**

Built-in cut out for FTS - Foratura per installazione FTS