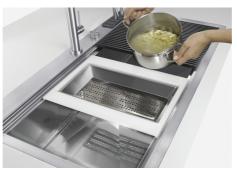

dispenser.

durability.

essential shape.

Double mixer hole

High thickness

Perimetral overflow

Save space system

| Space waste fitting                    | The elegant SPACE steel cap closes the drain and leaves no visible residues collected in the basket below. Space also has a small footprint and allows the optimal use of the under-sink compartment.                                                                                                                                                                                                                                                                                                                                                                                                                                                                                                 |
|----------------------------------------|-------------------------------------------------------------------------------------------------------------------------------------------------------------------------------------------------------------------------------------------------------------------------------------------------------------------------------------------------------------------------------------------------------------------------------------------------------------------------------------------------------------------------------------------------------------------------------------------------------------------------------------------------------------------------------------------------------|
| Triple recess - sliding<br>accessories | The Foster Milano sink has an ingenious design that makes it simple to use a large set of optional accessories. On the topmost supporting step, the innovative Black grids slide, creating a large and practical surface to rinse food and crockery. The second step is meant to support and allow the sliding of a complete combination of accessories, which make some operations practical and safe: rinse, drain, slice, grate everything can be done inside the sink. The third supporting step is on the bottom of the bowl. On this step one can rest the Black grids, making it possible to rinse foodstuffs without their coming in contact with the bottom of the sink, which may be dirty. |