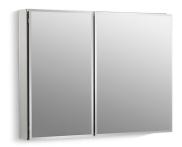

### **Features**

- Four adjustable tempered-glass shelves with vertical divider.
- Mirrored interior.
- Two-way adjustable hinges with 108-degree opening capability for easy cabinet access.
- Can be installed with left- or right-hand swing.
- Includes mounting hardware for surface or recessed installation.
- Includes side mirror kit for surface mount installation.

#### Material

- Anodized aluminum construction with a durable rust- and chip-resistant finish.
- Anodized aluminum.

## **Recommended Products/Accessories**

K-23723 Faucet cleaner



# Codes/Standards

None Applicable

# **KOHLER® One-Year Limited Warranty**

See website for detailed warranty information.











## **Technical Information**

All product dimensions are nominal.

### **Recess-Mount Cutout:**

Width: 34-1/4" (870 mm) Height: 25-1/4" (641 mm) Depth: 3-5/8" (92 mm)

#### **Notes**

Install this product according to the installation guide.

When determining the height of the medicine cabinet, ensure the mirrored door will clear all obstacles (such as a faucet). A minimum distance of 2" (51 mm) is required.

Secure the screws (provided) to a stud to avoid possible property and product damage. If this is not possible, anchors (not provided) must be inserted before installing the screws.

This cabinet is designed for either right or left door swing. Check