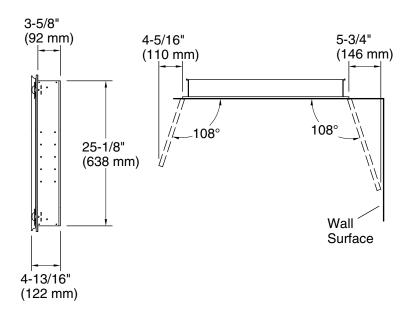

### **Features**

- Four adjustable tempered-glass shelves with vertical divider.
- Mirrored interior.
- Two-way adjustable hinges with 108-degree opening capability for easy cabinet access.
- Can be installed with left- or right-hand swing.
- Includes mounting hardware for surface or recessed installation.
- Includes side mirror kit for surface mount installation.

## **Technical Information**

All product dimensions are nominal.