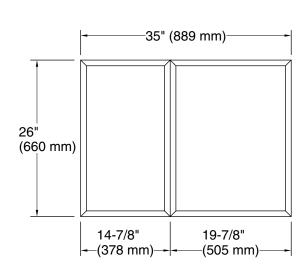

### **Features**

- Four adjustable tempered-glass shelves with vertical divider.
- Mirrored interior.
- Two-way adjustable hinges with 108-degree opening capability for easy cabinet access.
- Can be installed with left- or right-hand swing.
- Includes mounting hardware for surface or recessed installation.
- Includes side mirror kit for surface mount installation.

#### Material

- Anodized aluminum construction with a durable rust- and chip-resistant finish.
- Anodized aluminum.

## **Recommended Products/Accessories**

K-23723 Faucet cleaner



# Codes/Standards

None Applicable

# **KOHLER® One-Year Limited Warranty**

See website for detailed warranty information.











## **Technical Information**

All product dimensions are nominal.

### **Recess-Mount Cutout:**

Width: 34-1/4" (870 mm) Height: 25-1/4" (641 mm) Depth: 3-5/8" (92 mm)

#### **Notes**

Install this product according to the installation guide.

When determining the height of the medicine cabinet, ensure the mirrored door will clear all obstacles (such as a faucet). A minimum distance of 2" (51 mm) is required.

Secure the screws (provided) to a stud to avoid possible property and product damage. If this is not possible, anchors (not provided) must be inserted before installing the screws.

This cabinet is designed for either right or left door swing. Check for obstructions.

Cutout for recess-mount installation: 34-1/4" (870 mm) width x 25-1/4" (641 mm) height x 3-5/8" (92 mm) depth.