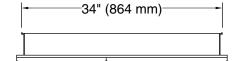

### **Recess-Mount Cutout:**

Width: 34-1/4" (870 mm) Height: 25-1/4" (641 mm) Depth: 3-5/8" (92 mm)

Cutout for recess-mount installation: 34-1/4" (870 mm) width x 25-1/4" (641 mm) height x 3-5/8" (92 mm) depth.