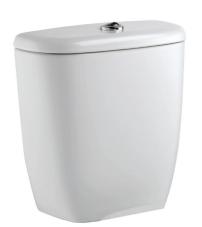

# BRIVE - Complete cistern 3/6 L, bottom inlet

# E4453

## Collection: BRIVE

### Finish\*:

- **Features**
- DIMENSIONS: 36.50 x 16.50 cm
- MATERIAL: Ceramic
- WATER CONNECTION: Botton supply