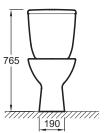

660

430

#### **Technical drawing**

• EASIER INSTALLATION: Complete factory-fitted cistern

Product Specification: WC pack, P-trap, 3/6 L. E0383. Collection: BRIVE. DIMENSIONS: 66 x 35.50 cm. WEIGHT: 28 kg. MATERIAL: Ceramic. INSTALLATION TYPE: Floor-standing. VOLUME OF WATER: Standard 3/6 L. HEIGHT: Standard. RIM TYPE: Open (traditional). RIM: With rim. SUPPLIED: Thermoset toilet seat, adjustable metal hinges E4357G; floor fixing kit. Side inlet.