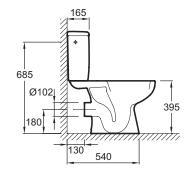

#### **Technical drawing**

• EASIER INSTALLATION: Complete factory-fitted cistern

Product Specification: WC pack, P-trap, 3/6 L. E0383. Collection: BRIVE. DIMENSIONS: 66 x 35.50 cm. WEIGHT: 28 kg. MATERIAL: Ceramic. INSTALLATION TYPE: Floor-standing. VOLUME OF WATER: Standard 3/6 L. HEIGHT: Standard. RIM TYPE: Open (traditional). RIM: With rim. SUPPLIED: Thermoset toilet seat, adjustable metal hinges E4357G; floor fixing kit. Side inlet.