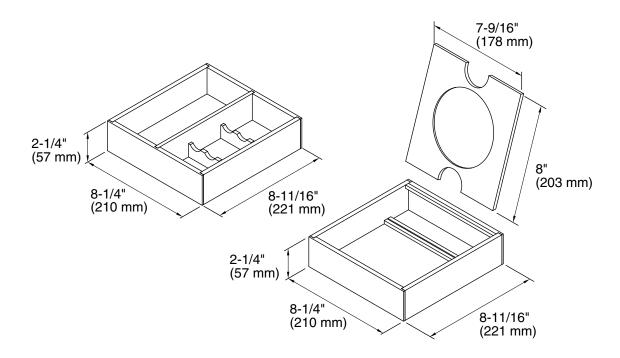

## **Features**

- For use with Jacquard®, Damask®, Poplin®, Marabou®, and Jute® vanities.
- Compartmentalizes vanity drawer to maximize storage space and organize items.
- Includes removable magnifying mirror.
- Compartments for holding makeup brushes and makeup items.
- Bamboo construction.
- Rubber feet allow you to set tray on the countertop during use.

## **Technical Information**

All product dimensions are nominal.

Material: Wood