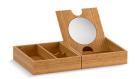

## **Features**

- For use with Jacquard®, Damask®, Poplin®, Marabou®, and Jute® vanities.
- Compartmentalizes vanity drawer to maximize storage space and organize items.
- Includes removable magnifying mirror.
- Compartments for holding makeup brushes and makeup items.
- Bamboo construction.
- Rubber feet allow you to set tray on the countertop during use.