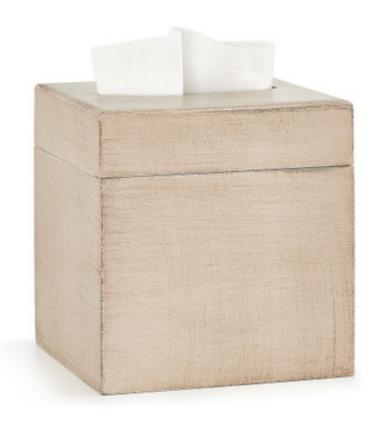

## RIVIERA TAUPE TISSUE COVER

A charming vintage look for bedroom, bath or nursery. This set includes a waste basket and tissue cover in just the right shade to match fine bed and bath linens. Each piece is constructed of wood, painted by hand and lightly rubbed with antique glaze to deepen the color. An acrylic topcoat protects the finish and adds just a bit of gloss. The tissue cover is hinged. Made In Italy.

| MATERIAL                   | COLOR       | COUNTRY OF ORIGIN |         |
|----------------------------|-------------|-------------------|---------|
| Painted Wood               | Light Taupe | upe Italy         |         |
| ITEM                       | NUMBER      | L X W X H (in)    | WT (lb) |
| Riviera Taupe Tissue Cover | RIV-TAU-TC  | 6" x 6" x 6"      | 1 LB    |