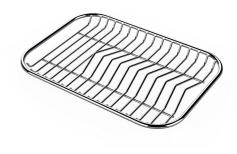

### **OPTIONAL ACCESSORIES**

Cestello inox 8612 000

Glass chopping board 8631 300

HPDE Chopping board 8657 001

Iroko-wood twin chopping board 8644 004

Stainless steel colander 8154 000

Stainless steel plate rack 8100 154