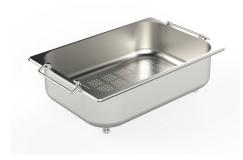

### **OPTIONAL ACCESSORIES**

Cestello inox 8612 000

Glass chopping board 8631 300

HPDE Chopping board 8657 001

Iroko-wood twin chopping board 8644 004

Stainless steel colander 8154 000

Stainless steel plate rack 8100 154