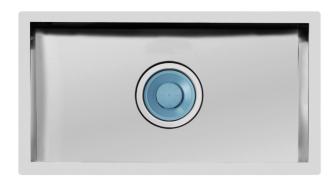

### Sink Quadra 7" 1218 097

Sinks

Code: 1218 097

### **DETAILS**

| Finish                 | Foster brushed                                                                            |
|------------------------|-------------------------------------------------------------------------------------------|
| Material               | AISI 304 stainless steel                                                                  |
| Texture                | Satin                                                                                     |
| Base                   | 90 cm                                                                                     |
| Edge/Installation Type | Flush-mount   Top-mount                                                                   |
| Dimensions             | 864x464 mm                                                                                |
| Standard fittings      | Fixing hooks, gasket, drain, overflow and siphon, boxed packing                           |
| Mixer holes            | No standard holes                                                                         |
| Built-in hole          | View technical data sheet (for all Flush-mount / Top-mount models and Under-mount models) |

| Drainer                    | No                                                                                                                                                                            |
|----------------------------|-------------------------------------------------------------------------------------------------------------------------------------------------------------------------------|
| Width                      | 86 cm                                                                                                                                                                         |
| Bowl dimension             | 800x400mm                                                                                                                                                                     |
| Number of bowls            | 1 bowl                                                                                                                                                                        |
| Waste fitting              | 7" drain                                                                                                                                                                      |
| FEATURES                   |                                                                                                                                                                               |
| 7" xxl waste fitting       | The 7" exhaust has dimensions that are much higher than the standard. The drain includes a large and deep basket for the collection of food waste.                            |
| Deep bowls                 | This bowls reach an important depth, over 20 cm, thanks to the advanced production technology, that can be offer great capiency and practicity in all the washing operations. |
| High thickness             | Imm thick steel. A significant thickness, which guarantees the maximum sturdiness and durability.                                                                             |
| Squared bowls - 0/9 radius | The square bowls of Foster have perfectly squared vertical edges, while those on the bottom have a small radius of 9 mm that facilitates cleaning operations.                 |