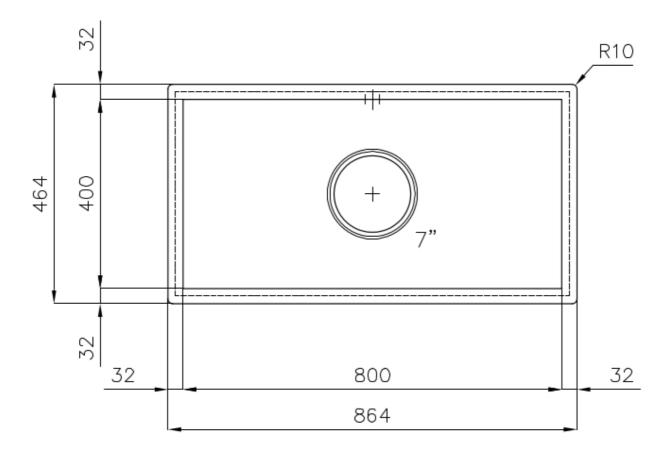

### **DETAILS**

| Finish                 | Foster brushed                                                                            |
|------------------------|-------------------------------------------------------------------------------------------|
| Material               | AISI 304 stainless steel                                                                  |
| Texture                | Satin                                                                                     |
| Base                   | 90 cm                                                                                     |
| Edge/Installation Type | Flush-mount   Top-mount                                                                   |
| Dimensions             | 864x464 mm                                                                                |
| Standard fittings      | Fixing hooks, gasket, drain, overflow and siphon, boxed packing                           |
| Mixer holes            | No standard holes                                                                         |
| Built-in hole          | View technical data sheet (for all Flush-mount / Top-mount models and Under-mount models) |

| Drainer                    | No                                                                                                                                                                            |
|----------------------------|-------------------------------------------------------------------------------------------------------------------------------------------------------------------------------|
| Width                      | 86 cm                                                                                                                                                                         |
| Bowl dimension             | 800x400mm                                                                                                                                                                     |
| Number of bowls            | 1 bowl                                                                                                                                                                        |
| Waste fitting              | 7" drain                                                                                                                                                                      |
| FEATURES                   |                                                                                                                                                                               |
| 7" xxl waste fitting       | The 7" exhaust has dimensions that are much higher than the standard. The drain includes a large and deep basket for the collection of food waste.                            |
| Deep bowls                 | This bowls reach an important depth, over 20 cm, thanks to the advanced production technology, that can be offer great capiency and practicity in all the washing operations. |
| High thickness             | Imm thick steel. A significant thickness, which guarantees the maximum sturdiness and durability.                                                                             |
| Squared bowls - 0/9 radius | The square bowls of Foster have perfectly squared vertical edges, while those on the bottom have a small radius of 9 mm that facilitates cleaning operations.                 |