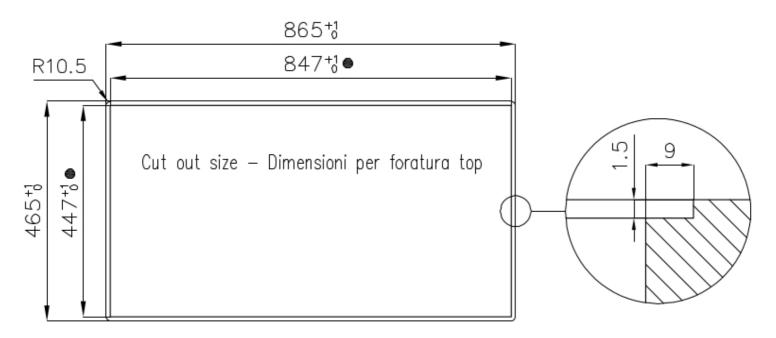

### **DETAILS**

| Finish                 | Foster brushed                                                                            |
|------------------------|-------------------------------------------------------------------------------------------|
| Material               | AISI 304 stainless steel                                                                  |
| Texture                | Satin                                                                                     |
| Base                   | 90 cm                                                                                     |
| Edge/Installation Type | Flush-mount   Top-mount                                                                   |
| Dimensions             | 864x464 mm                                                                                |
| Standard fittings      | Fixing hooks, gasket, drain, overflow and siphon, boxed packing                           |
| Mixer holes            | No standard holes                                                                         |
| Built-in hole          | View technical data sheet (for all Flush-mount / Top-mount models and Under-mount models) |

## Foster ==

● Built—in cut out for FTS — Foratura per installazione FTS