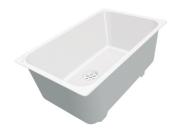

thick steel. A significant thickness, which guarantees the maximum sturdiness and durability.                                                                             |
| Squared bowls - 0/9 radius | The square bowls of Foster have perfectly squared vertical edges, while those on the bottom have a small radius of 9 mm that facilitates cleaning operations.                 |

### **TECHNICAL DATA**

# Foster ==





## Foster ==



● Built—in cut out for FTS — Foratura per installazione FTS



### **EQUIPMENT**



### **OPTIONAL ACCESSORIES**



Cestello inox 8612 000



Glass chopping board 8631 300



HPDE Chopping board 8657 001



Iroko-wood twin chopping board 8644 004



Stainless steel colander 8154 000



Stainless steel plate rack 8100 154



Stainless steel plate rack 8100 201



White bowl 8153 100

#### **WARNING:**

The accessories 8159101, 8100303,8151000 are only usable in combination with 8644101 The accessories 8100154, 8154000 are only usable in combination with 8644004



### **RECOMMENDED PAIRINGS**







Mixer Tap Twix Plus 8427 020