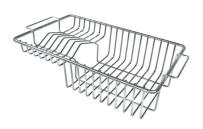

. |
| High thickness             | Imm thick steel. A significant thickness, which guarantees the maximum sturdiness and durability.                                                                             |
| Squared bowls - 0/9 radius | The square bowls of Foster have perfectly squared vertical edges, while those on the bottom have a small radius of 9 mm that facilitates cleaning operations.                 |

### **TECHNICAL DATA**

# Foster ==





## Foster ==



● Built—in cut out for FTS — Foratura per installazione FTS



### **EQUIPMENT**



### **OPTIONAL ACCESSORIES**



Cestello inox 8612 000



Glass chopping board 8631 300



HPDE Chopping board 8657 001



Iroko-wood twin chopping board 8644 004



Stainless steel colander 8154 000



Stainless steel plate rack 8100 154



Stainless steel plate rack 8100 201



White bowl 8153 100

#### **WARNING:**

The accessories 8159101, 8100303,8151000 are only usable in combination with 8644101 The accessories 8100154, 8154000 are only usable in combination with 8644004



### **RECOMMENDED PAIRINGS**







Mixer Tap Twix Plus 8427 020