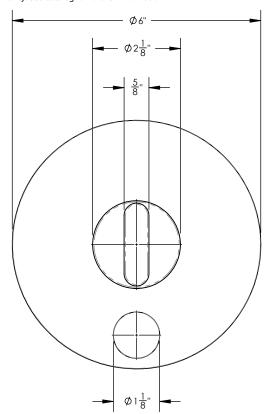

# **TECHNICAL DETAILS**

ADA Compliance: Yes Access Hole Diameter: 5" Handle Turn Angle: 115° Installation Type: Wall Mounted Primary Material: Brass Valve Material: Ceramic