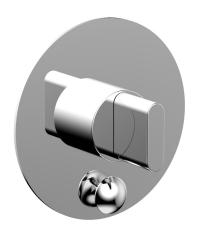

Defining Luxury Since 1959

Pressure Balance Shower Plate with Diverter and Handle Trim Set

4-553

## **PRODUCT FEATURES**

- Style: Contemporary
- Collection: Rond
- Temperature Controlled By Pressure Balance
- Blade Handle