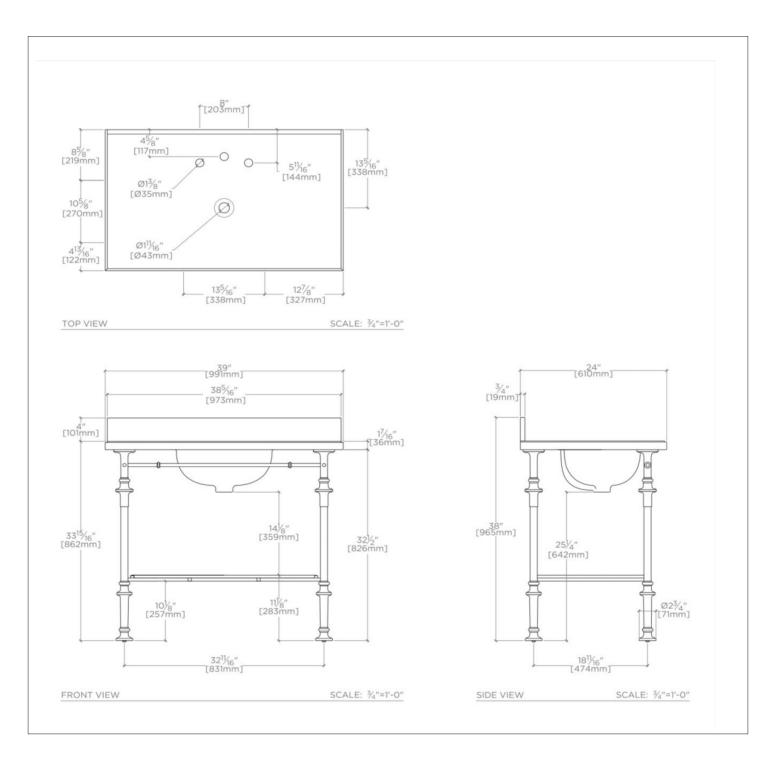

# PEWS01

Pelham Four Leg Single Washstand Packaged with Sink and Slab Top 39" x 24" x 38"

### PEWS01

Pelham Four Leg Single Washstand Packaged with Sink and Slab Top 39" x 24" x 38"