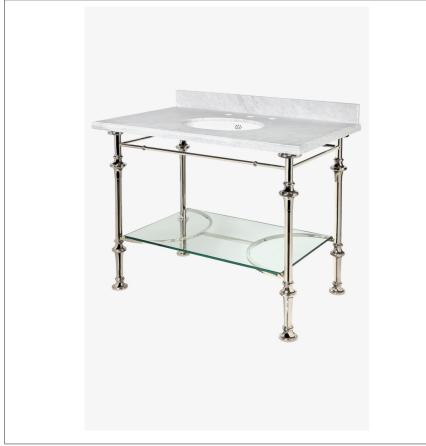

# PEWS01

Pelham Four Leg Single Washstand Packaged with Sink and Slab Top 39" x 24" x 38"

#### INSPIRATION

A streamlined washstand with a beautifully detailed, solid brass base â<sup>IXX</sup> ideal for enriching traditional or transitional baths.

#### **PRODUCT FEATURES**

Solid Brass Lower glass shelf for storage Includes Manchester Sink and Carrara stone top Custom sizes not available Can be purchased singly (100519)

### PEWS01

Pelham Four Leg Single Washstand Packaged with Sink and Slab Top 39" x 24" x 38"