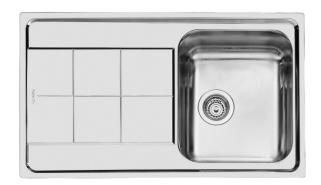

## Sink KS 2181 06x

Sinks

Code: 2181 06x

Code: 2181 061 DX (Vasca a destra) Code: 2181 062 SX (Vasca a sinistra)

### **DETAILS**

| Finish                 | Foster brushed                                                  |
|------------------------|-----------------------------------------------------------------|
| Material               | AISI 304 stainless steel                                        |
| Texture                | Foster brushed                                                  |
| Base                   | 45 cm                                                           |
| Edge/Installation Type | Standard (8 mm Edge)                                            |
| Dimensions             | 860x500 mm                                                      |
| Standard fittings      | Fixing hooks, gasket, drain, overflow and siphon, boxed packing |
| Mixer holes            | 1 standard hole - 2nd hole on request                           |
| Built-in hole          | 840x480 mm                                                      |
|                        |                                                                 |

| Drainer                   | Yes                                                                                                                                                                                                                      |
|---------------------------|--------------------------------------------------------------------------------------------------------------------------------------------------------------------------------------------------------------------------|
| Width                     | 86 cm                                                                                                                                                                                                                    |
| Bowl dimension            | 340x400mm                                                                                                                                                                                                                |
| Number of bowls           | 1 bowl                                                                                                                                                                                                                   |
| Waste fitting             | 3,5" drain                                                                                                                                                                                                               |
| FEATURES                  |                                                                                                                                                                                                                          |
| Added value               | Foster uses steel thicknesses higher than those used on average by other manufacturers. This is how, thanks to our long experience, we know how to make sinks of superior quality and with a better resistance to aging. |
| Basket 3,5" waste fitting | The drain is equipped with a large 3.5" drain, with the practical basket cap that prevents the discharge of solid parts. The 3.5 "drain allows the use of the Foster waste-disposer, compatible with all models.         |
| Deep bowls                | This bowls reach an important depth, over 20 cm, thanks to the advanced production technology, that can be offer great capiency and practicity in all the washing operations.                                            |
| Sliding brackets          |                                                                                                                                                                                                                          |