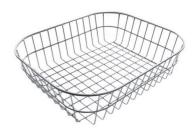

Iroko-wood sliding chopping board 8643 000

Iroko-wood sliding chopping board 8644 041

Stainless steel basket 8611 000

Stainless steel plate rack 8100 301

Stainless steel plate rack 8100 303

White bowl 8153 100