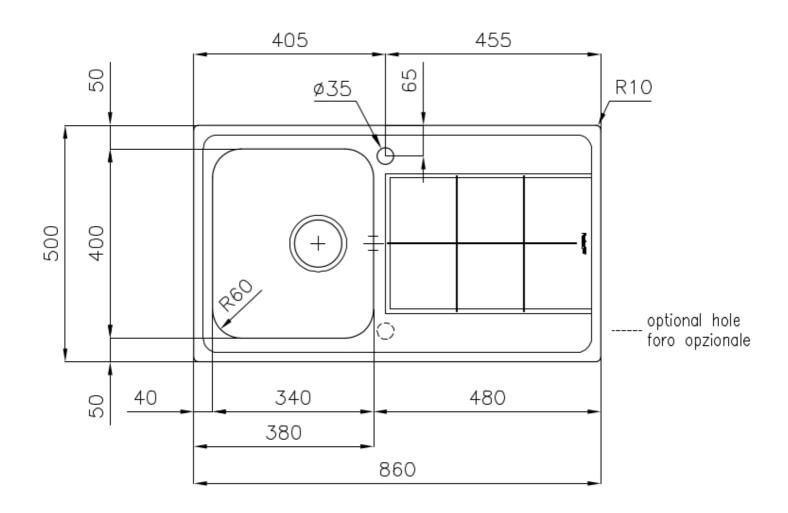

### **DETAILS**

| Finish                 | Foster brushed                                                  |
|------------------------|-----------------------------------------------------------------|
| Material               | AISI 304 stainless steel                                        |
| Texture                | Foster brushed                                                  |
| Base                   | 45 cm                                                           |
| Edge/Installation Type | Standard (8 mm Edge)                                            |
| Dimensions             | 860x500 mm                                                      |
| Standard fittings      | Fixing hooks, gasket, drain, overflow and siphon, boxed packing |
| Mixer holes            | 1 standard hole - 2nd hole on request                           |
| Built-in hole          | 840x480 mm                                                      |
|                        |                                                                 |

| Drainer                   | Yes                                                                                                                                                                                                                      |
|---------------------------|--------------------------------------------------------------------------------------------------------------------------------------------------------------------------------------------------------------------------|
| Width                     | 86 cm                                                                                                                                                                                                                    |
| Bowl dimension            | 340x400mm                                                                                                                                                                                                                |
| Number of bowls           | 1 bowl                                                                                                                                                                                                                   |
| Waste fitting             | 3,5" drain                                                                                                                                                                                                               |
| FEATURES                  |                                                                                                                                                                                                                          |
| Added value               | Foster uses steel thicknesses higher than those used on average by other manufacturers. This is how, thanks to our long experience, we know how to make sinks of superior quality and with a better resistance to aging. |
| Basket 3,5" waste fitting | The drain is equipped with a large 3.5" drain, with the practical basket cap that prevents the discharge of solid parts. The 3.5 "drain allows the use of the Foster waste-disposer, compatible with all models.         |
| Deep bowls                | This bowls reach an important depth, over 20 cm, thanks to the advanced production technology, that can be offer great capiency and practicity in all the washing operations.                                            |
| Sliding brackets          |                                                                                                                                                                                                                          |