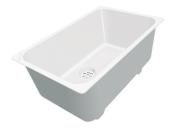

## Sink KS 2181 06x

Sinks

Code: 2181 06x

Code: 2181 061 DX (Vasca a destra) Code: 2181 062 SX (Vasca a sinistra)

### **DETAILS**

| Finish                 | Foster brushed                                                  |
|------------------------|-----------------------------------------------------------------|
| Material               | AISI 304 stainless steel                                        |
| Texture                | Foster brushed                                                  |
| Base                   | 45 cm                                                           |
| Edge/Installation Type | Standard (8 mm Edge)                                            |
| Dimensions             | 860x500 mm                                                      |
| Standard fittings      | Fixing hooks, gasket, drain, overflow and siphon, boxed packing |
| Mixer holes            | 1 standard hole - 2nd hole on request                           |
| Built-in hole          | 840x480 mm                                                      |
|                        |                                                                 |

| Drainer                   | Yes                                                                                                                                                                                                                      |
|---------------------------|--------------------------------------------------------------------------------------------------------------------------------------------------------------------------------------------------------------------------|
| Width                     | 86 cm                                                                                                                                                                                                                    |
| Bowl dimension            | 340x400mm                                                                                                                                                                                                                |
| Number of bowls           | 1 bowl                                                                                                                                                                                                                   |
| Waste fitting             | 3,5" drain                                                                                                                                                                                                               |
| FEATURES                  |                                                                                                                                                                                                                          |
| Added value               | Foster uses steel thicknesses higher than those used on average by other manufacturers. This is how, thanks to our long experience, we know how to make sinks of superior quality and with a better resistance to aging. |
| Basket 3,5" waste fitting | The drain is equipped with a large 3.5" drain, with the practical basket cap that prevents the discharge of solid parts. The 3.5 "drain allows the use of the Foster waste-disposer, compatible with all models.         |
| Deep bowls                | This bowls reach an important depth, over 20 cm, thanks to the advanced production technology, that can be offer great capiency and practicity in all the washing operations.                                            |
| Sliding brackets          |                                                                                                                                                                                                                          |