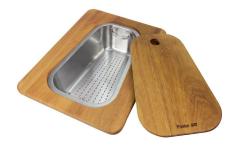

# Foster ==

Glass chopping board 8631 300

Glass chopping board 8633 300

HPDE Chopping board 8657 001

HPDE Twin chopping board 8644 101

Iroko-wood chopping board 8647 000

Iroko-wood chopping board with stainless steel colander 8644 042