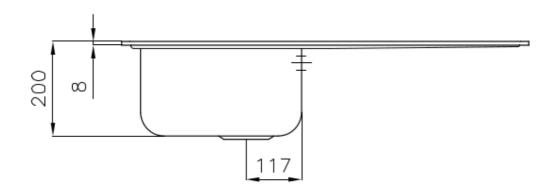

### **DETAILS**

| Finish                 | Foster brushed                                                  |
|------------------------|-----------------------------------------------------------------|
| Material               | AISI 304 stainless steel                                        |
| Texture                | Foster brushed                                                  |
| Base                   | 45 cm                                                           |
| Edge/Installation Type | Standard (8 mm Edge)                                            |
| Dimensions             | 860x500 mm                                                      |
| Standard fittings      | Fixing hooks, gasket, drain, overflow and siphon, boxed packing |
| Mixer holes            | 1 standard hole - 2nd hole on request                           |
| Built-in hole          | 840x480 mm                                                      |
|                        |                                                                 |

| Drainer                   | Yes                                                                                                                                                                                                                      |
|---------------------------|--------------------------------------------------------------------------------------------------------------------------------------------------------------------------------------------------------------------------|
| Width                     | 86 cm                                                                                                                                                                                                                    |
| Bowl dimension            | 340x400mm                                                                                                                                                                                                                |
| Number of bowls           | 1 bowl                                                                                                                                                                                                                   |
| Waste fitting             | 3,5" drain                                                                                                                                                                                                               |
| FEATURES                  |                                                                                                                                                                                                                          |
| Added value               | Foster uses steel thicknesses higher than those used on average by other manufacturers. This is how, thanks to our long experience, we know how to make sinks of superior quality and with a better resistance to aging. |
| Basket 3,5" waste fitting | The drain is equipped with a large 3.5" drain, with the practical basket cap that prevents the discharge of solid parts. The 3.5 "drain allows the use of the Foster waste-disposer, compatible with all models.         |
| Deep bowls                | This bowls reach an important depth, over 20 cm, thanks to the advanced production technology, that can be offer great capiency and practicity in all the washing operations.                                            |
| Sliding brackets          |                                                                                                                                                                                                                          |