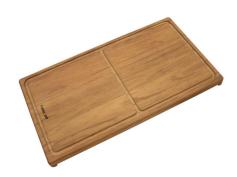

Iroko-wood sliding chopping board 8643 000

Iroko-wood sliding chopping board 8644 041

Stainless steel basket 8611 000

Stainless steel plate rack 8100 301

Stainless steel plate rack 8100 303

White bowl 8153 100