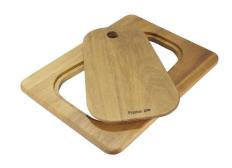

# Foster ==

Glass chopping board 8631 300

Glass chopping board 8633 300

HPDE Chopping board 8657 001

HPDE Twin chopping board 8644 101

Iroko-wood chopping board 8647 000

Iroko-wood chopping board with stainless steel colander 8644 042