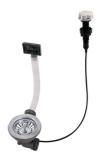

### **OPTIONAL AUTOMATIC WASTE FITTINGS**

Automatic waste fitting 8407 100

LIRA automatic waste fitting 8407 102

LIRA automatic waste fitting 8407 103