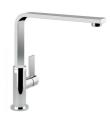

|



### **TECHNICAL DATA**





### **OPTIONAL ACCESSORIES**

# Foster ==



Glass chopping board 8631 300



Glass chopping board 8633 300



HPDE Chopping board 8657 001



HPDE Twin chopping board 8644 101



Iroko-wood chopping board 8647 000



Iroko-wood chopping board with stainless steel colander 8644 042



Iroko-wood sliding chopping board 8643 000



Iroko-wood sliding chopping board 8644 041



Stainless steel basket 8611 000



Stainless steel plate rack 8100 301



Stainless steel plate rack 8100 303



White bowl 8153 100





Graters kit with ring-holder and food collection tray 8159 101

#### **WARNING:**

The accessories 8159101, 8100303,8151000 are only usable in combination with 8644101

### **RECOMMENDED PAIRINGS**







Mixer Tap NYC 8486 000



### **OPTIONAL AUTOMATIC WASTE FITTINGS**







Automatic waste fitting 8407 100



LIRA automatic waste fitting 8407 102



LIRA automatic waste fitting 8407 103