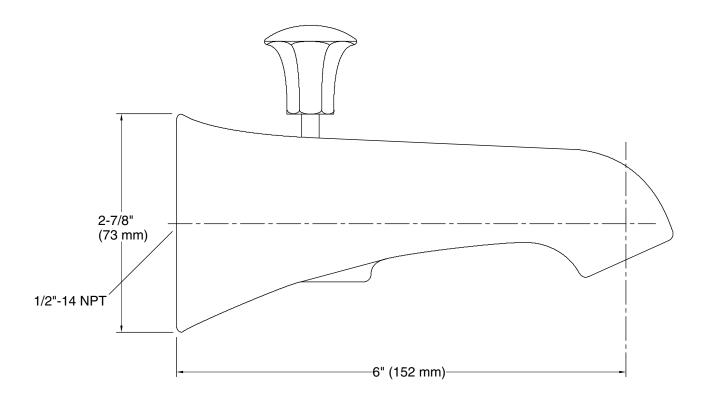

### Installation

- 6" (152 mm) diverter spout with NPT connection.
- Wall-mount.

# **Technical Information**

All product dimensions are nominal.