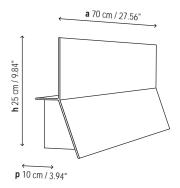

### Measures

# Ref Finishings

0221501 Electronic ballast / white

D0221501 Dimming ballast / white

Policarbonate diffuser included

Upper shelf bears until 4 kg

Special colors: RAL number to be indicated. Minimum quantity: 30 pieces.