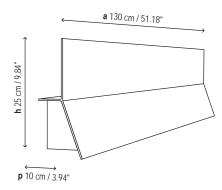

ing options. Only fixture finishing is customizable.



### Lamps description

Ready for mounting on normally flammable surface

Voltage: 230V~50Hz

1 Box 10 x 105 x 25 cm

**Vol.:** 0,0263 m<sup>3</sup>

Weight: 7 kg

Certifications:





# Ref Finishings

0221501 Electronic ballast / white

D0221501 Dimming ballast / white

Policarbonate diffuser included

Upper shelf bears until 4 kg

Special colors: RAL number to be indicated. Minimum quantity: 30 pieces.

Not Customizable

### Measures



# **Project information**

# Project name: Approved by: Fixture type: Date: Location: Prepared by: Comments: Prepared for:

## **Photometrics**



Продажа дизайнерской мебели, света и аксессуаров по всей России 8 (800) 500-70-36 hello@barcelonadesign.ru www.barcelonadesign.ru

LEA - 01 LEA - 03