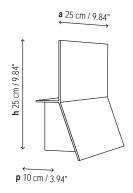

### Measures

# Ref Finishings

0221501 Electronic ballast / white

D0221501 Dimming ballast / white

Policarbonate diffuser included

Upper shelf bears until 4 kg

Special colors: RAL number to be indicated. Minimum quantity: 30 pieces.