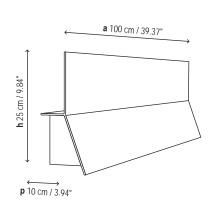

### Measures

# Ref Finishings

0221501 Electronic ballast / white

D0221501 Dimming ballast / white

Policarbonate diffuser included

Upper shelf bears until 4 kg

Special colors: RAL number to be indicated. Minimum quantity: 30 pieces.