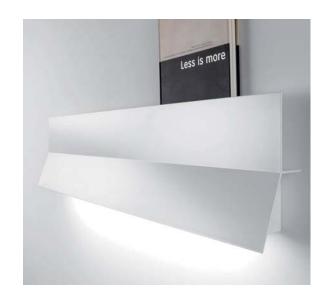

info@bover.es export@bover.es www.bover.es IFA - 02

www.barcelonadesign.ru

Name: LEA - 02

Design: Alex Fernández Camps / 2009

Typology: Wall lamp

Environment: Indoor

### Technical description:

Wall light with aluminum structure coated in white finishing. With a minimum of 30 pieces, special colors can be ordered. Available in smaller and larger formats. Upper shelf sustains up to 8.8 pounds of weight. Consult sales team for dimming options. Only fixture finishing is customizable.

# Ref Finishings

0221501 Electronic ballast / white

D0221501 Dimming ballast / white

Policarbonate diffuser included

Upper shelf bears until 4 kg

Special colors: RAL number to be indicated. Minimum quantity: 30 pieces.