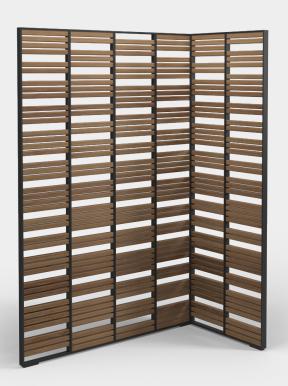

## DECO LARGE L SHAPE SCREEN

WIDTH
DEPTH
HEIGHT
PRODUCT WEIGHT
CBM / CCF
DESIGNER

**ASSEMBLY** 

123.5cm / 48.5" 65.5cm / 26" 185.5cm / 72.5" 55kg / 121lb 1.73m³ / 61ft³ Mark Gabbertas Not Required ITEM NUMBER

103142 : Large L Shape Screen

## MATERIALS

Powder coated aluminium frame. Natural finish teak slats.

## NOTES

The teak used for the screen slats are produced from the small offcuts that result from our standard furniture production process. As a result, colour may vary between slats and some slats may include small knots. These imperfections are purely cosmetic and do not affect the performance of the product in any way.