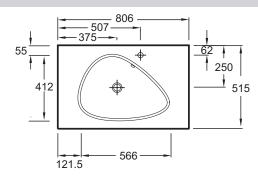

## **Technical drawing**

Product Specification: Vanity top in frosted glass 81 cm. EB3020. Collection: NOUVELLE VAGUE. DIMENSIONS: 81 x 51.50 cm. WEIGHT: 14 kg. MATERIAL: Glass. INSTALLATION TYPE: Countertop. TAP DRILLING: 1 tap hole. GROUND/UNGROUND: Without ground underside. OVERFLOW: With. NUMBER OF VANITY BASINS FOR VANITY TOPS: Single basin.