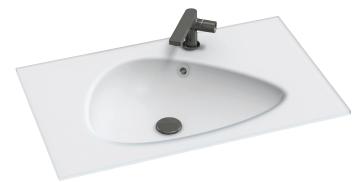

# **NOUVELLE VAGUE - Vanity top in frosted glass 81 cm**

#### **Features**

• DIMENSIONS: 81 x 51.50 cm

• MATERIAL: Glass

• TAP DRILLING: 1 tap hole

• OVERFLOW: With

- WEIGHT: 14 kg
- INSTALLATION TYPE: Countertop
- GROUND/UNGROUND: Without ground underside
- NUMBER OF VANITY BASINS FOR VANITY TOPS: Single basin

## **Consumer benefits**

• DESIGN: Glass uniquely offered in 3 colours