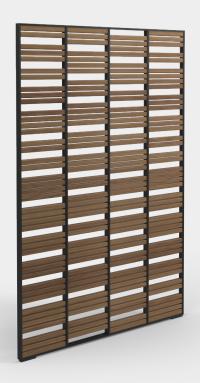

## DECO STRAIGHT SCREEN

WIDTH
HEIGHT
PRODUCT WEIGHT
CBM / CCF
DESIGNER
ASSEMBLY

123.5cm / 48.5" 185.5cm / 72.5" 37kg / 82lb 0.17m³ / 6.14ft³ Mark Gabbertas Not Required

ITEM NUMBER

103148 : Straignt Screen

## MATERIALS

Powder coated aluminium frame. Natural finish teak slats.

## NOTES

The teak used for the screen slats are produced from the small offcuts that result from our standard furniture production process. As a result, colour may vary between slats and some slats may include small knots. These imperfections are purely cosmetic and do not affect the performance of the product in any way.